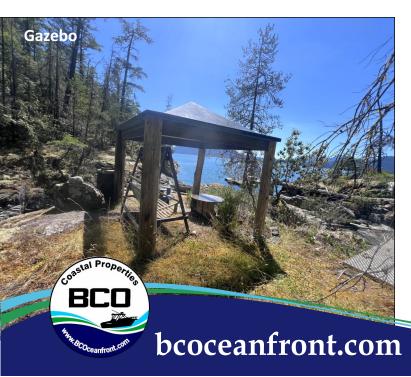

This is a special property, curated and nurtured by the owner over 40+ years of ownership. The primary residential area includes a main residence with living space, kitchen and loft bedroom, a two story cabin with sleeping quarters on both levels and a bathroom, and a screened gazebo, all connected by a central wood deck. Slightly above the main cabin is a roofed gazebo, offering marvelous views.

#### Other:

- stainless steel and aluminum suspension bridge
- roofed gazebo above main cabin
- 8ft x 8ft tinted acrylic gazebo on the peninsula
- · Screened gazebo on the main deck
- 10ft x 10ft cedar clad sleeping cabin/storage space

The planked deck which joins these cabins also features a plumbed in propane fire pit and barbecue, as well as a screened gazebo for outdoor dining.

Across the suspension bridge is a clear-roofed gazebo on the point of the small peninsula, offering amazing views and a protected seating area. Further back on the peninsula sits a small cabin. The cabin has a custom-built murphy bed and a small woodstove to allow use as a sleeping space, but it can also be used as storage. A well-appointed outhouse is situated behind the small cabin.