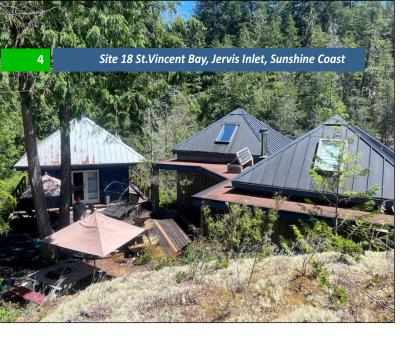

This is a special property, curated and nurtured by the owner over 40+ years of ownership. The primary residential area includes a main residence with living space, kitchen and loft bedroom, a two story cabin with sleeping quarters on both levels and a bathroom, and a screened gazebo, all connected by a central wood deck. Slightly above the main cabin is a roofed gazebo, offering marvelous views.

The planked deck which joins these cabins also features a plumbed in propane fire pit and barbecue, as well as a screened gazebo for outdoor dining.

Across the suspension bridge is a clear-roofed gazebo on the point of the small peninsula, offering amazing views and a protected seating area. Further back on the peninsula sits a small cabin. The cabin has a custom-built murphy bed and a small woodstove to allow use as a sleeping space, but it can also be used as storage. A well-appointed outhouse is situated behind the small cabin.