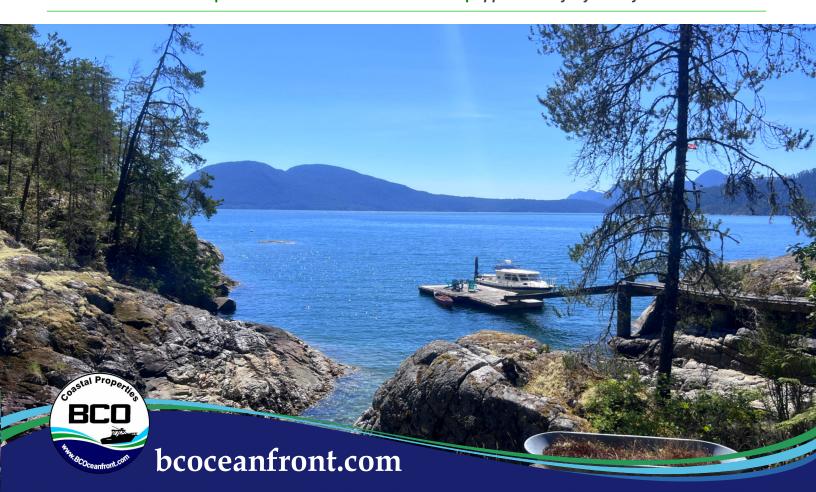

# Site 18 St. Vincent Bay

Jervis Inlet, Sunshine Coast \$749,900 Canadian

With sweeping vistas across Jervis Inlet, St. Vincent Bay sits at the entrance to the Inlet, located between Sechelt and Powell River on the southern coast of British Columbia.

This is an off-grid property and services include propane for heaters and appliances, and a 90 watt solar panel with four 6volt batteries. Domestic water is rain collection.

Boat access only | Private dock

The Techstar Jetfloat system moorage consists of a 16x20ft dock with a 12x12ft extension. A 36ft ramp connects the extension to the pier and path leading to the main residence. There is deep water along the majority of the 300ft+ frontage.