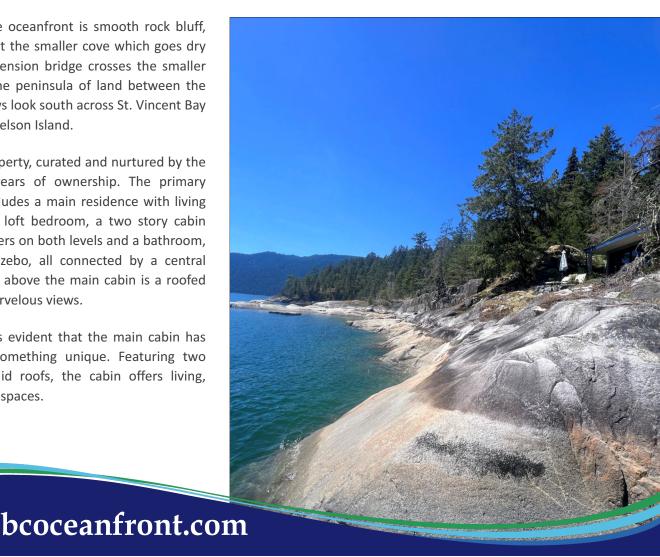

#### 5.2 acres | Shared interest in 32 common acres | Approx. 300+ft of oceanfront

Three cabins | 16x32ft dock with 36ft ramp | Three gazebos

The majority of the oceanfront is smooth rock bluff, with shore access at the smaller cove which goes dry at low tide. A suspension bridge crosses the smaller cove opening up the peninsula of land between the two coves. The views look south across St. Vincent Bay and Jervis Inlet to Nelson Island.