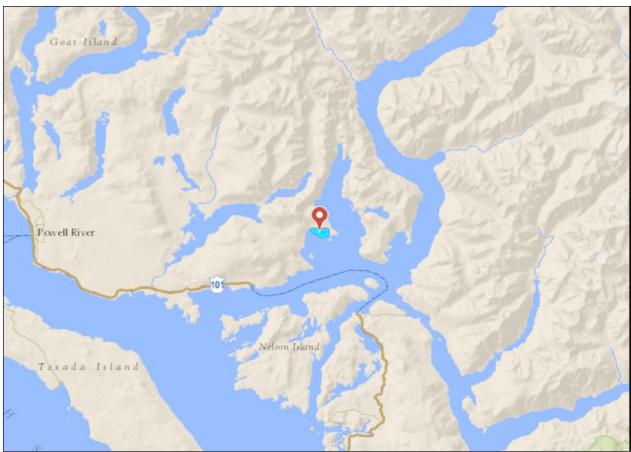

St. Vincent Bay is located in Jervis Inlet next to Hotham Sound and approximately 10 miles up the inlet from Malaspina Strait. It is in close proximity to both Saltery Bay which provides access to the northern Sunshine Coast and Powell River, and Egmont and Earle's Cove on the Sechelt Inlet side with access to the southern Sunshine Coast. Both locations are within a relatively short 15-20 minute boat ride and both regions provide a variety of essential and convenient services.

As a point of interest for those commuting from the lower mainland, year round moorage is available at the Back Eddy Marina in Egmont.

Jervis Inlet is the principal inlet of the British Columbia Coast. It slices through the Coastal Mountain range, narrowly zigzagging over 80 km through stunning granite-walled cliffs and forested mountains. This inlet is the deepest of British Columbia's inlets reaching depths of over 720 meters or 2,400 ft. and is located about 95 km northwest of Vancouver. Population is sparse on the shores of Jervis Inlet and there is no road access to the area. Industry includes small operations in aquaculture, commercial fishing and logging.