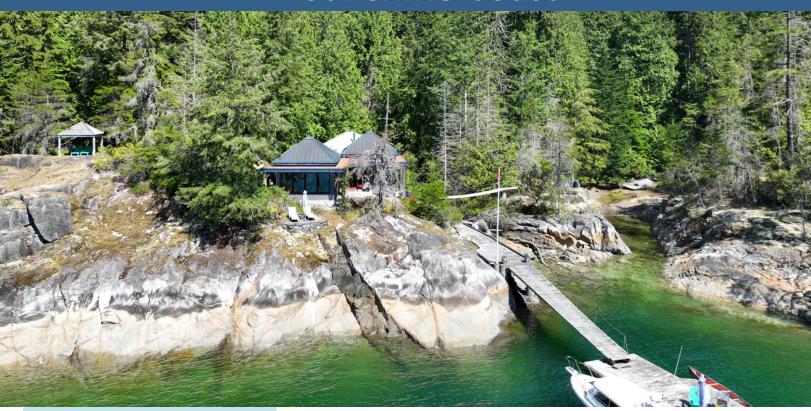

# Site 18 St. Vincent Bay

Jervis Inlet, Sunshine Coast \$749,900 Canadian

With sweeping vistas across Jervis Inlet, St. Vincent Bay sits at the entrance to the Inlet, located between Sechelt and Powell River on the southern coast of British Columbia.

Renowned for warm, tranquil waters, dry summers and mild winters, the Sunshine Coast offers laid-back west coast living in close proximity to the major metropolis of Vancouver.

Lot 18 St. Vincent Bay is a 5.2 acre well-protected, deep water oceanfront property, encompassing two coves, bluffs and forested areas. The property has been developed as an idyllic coastal retreat, with a main cabin, sleeping cabins, gazebos to bring living space to the outdoors, moorage, and numerous viewpoints along the oceanfront.

#### 5.2 acres | Shared interest in 32 common acres | Approx. 300+ft of oceanfront

Three cabins | 16x32ft dock with 36ft ramp | Three gazebos

The majority of the oceanfront is smooth rock bluff, with shore access at the smaller cove which goes dry at low tide. A suspension bridge crosses the smaller cove opening up the peninsula of land between the two coves. The views look south across St. Vincent Bay and Jervis Inlet to Nelson Island.

This is a special property, curated and nurtured by the owner over 40+ years of ownership. The primary residential area includes a main residence with living space, kitchen and loft bedroom, a two story cabin with sleeping quarters on both levels and a bathroom, and a screened gazebo, all connected by a central wood deck. Slightly above the main cabin is a roofed gazebo, offering marvelous views.

The Techstar Jetfloat system moorage consists of a 16x20ft dock with a 12x12ft extension. A 36ft ramp connects the extension to the pier and path leading to the main residence. There is deep water along the majority of the 300ft+ frontage.