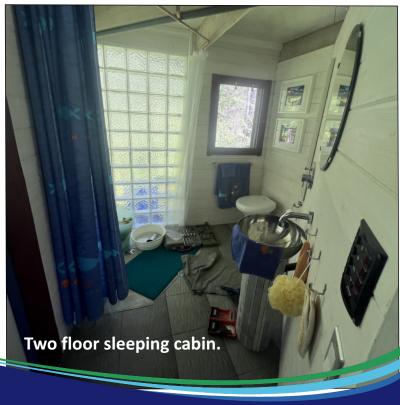

Steps from the main residence is the two floor sleeping cabin. The main floor features a loft, wood stove, and a three piece bathroom (shower, sink and composting toilet). The lower level offers a bunk bed with a double bed on the bottom and single on top, as well as access to a separate workshop/storage room.

#### Guest Cabin:

- Upper floor has a vaulted ceiling with loft
- SUNMAR composting toilet
- Indoor/outdoor showers
- In-line propane heater for the showers