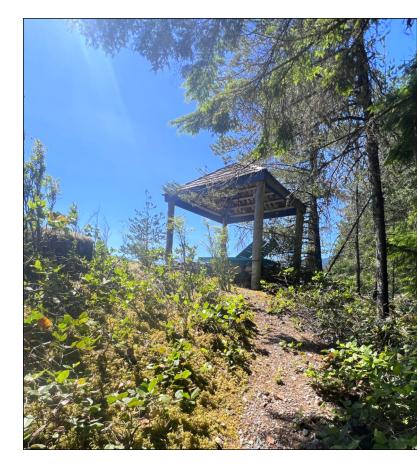

This is a special property, curated and nurtured by the owner over 40+ years of ownership. The primary residential area includes a main residence with living space, kitchen and loft bedroom, a two story cabin with sleeping quarters on both levels and a bathroom, and a screened gazebo, all connected by a central wood deck. Slightly above the main cabin is a roofed gazebo, offering marvelous views.

#### Other:

- stainless steel and aluminum suspension bridge
- roofed gazebo above main cabin
- 8ft x 8ft tinted acrylic gazebo on the peninsula
- · Screened gazebo on the main deck
- 10ft x 10ft cedar clad sleeping cabin/storage space