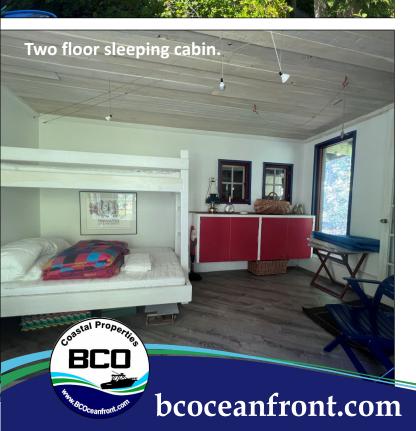

Steps from the main residence is the two floor sleeping cabin. The main floor features a loft, wood stove, and a three piece bathroom (shower, sink and composting toilet). The lower level offers a bunk bed with a double bed on the bottom and single on top, as well as access to a separate workshop/storage room.