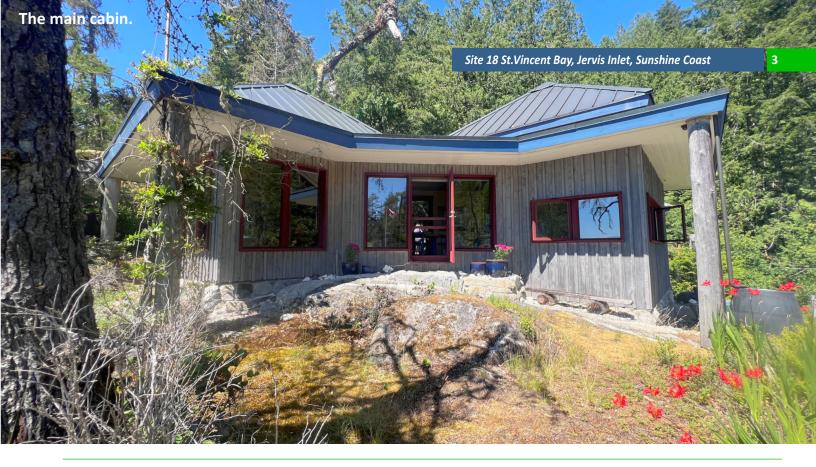

This is a special property, curated and nurtured by the owner over 40+ years of ownership. The primary residential area includes a main residence with living space, kitchen and loft bedroom, a two story cabin with sleeping quarters on both levels and a bathroom, and a screened gazebo, all connected by a central wood deck. Slightly above the main cabin is a roofed gazebo, offering marvelous views.

From first view it is evident that the main cabin has been created as something unique. Featuring two copper clad pyramid roofs, the cabin offers living, dining and sleeping spaces.

Plumbed propane | Solar and battery power | Rain water collection