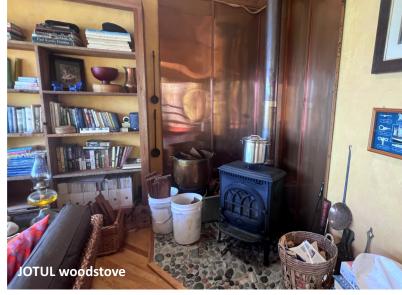

The living room has a vaulted cedar ceiling, large windows, a woodstove and built-in shelving. All the wood used in the finishing is from the property. The adjoining dining room and entryway leads to the kitchen which features Mexican tile flooring, glazed mahogany cabinetry and butcher block countertops. The sleeping loft is under the second vaulted ceiling and offers lots of windows, including 2 skylights, to allow natural light throughout the space and views across the property and out to the ocean. The spiral staircase up to the loft is an added unusual touch!

#### Main Cabin:

- Copper Clad pyramid roofs with open cedar ceilings
- JOTUL woodstove
- · Furniture from Brazil and Thailand
- 12volt stereo
- Flat pine ceiling in dining room/entryway
- Oak floors through dining and living room
- Custom live-edge maple table
- Propane appliances
- Plexiglass railing on loft
- Insulated perimeter foundation