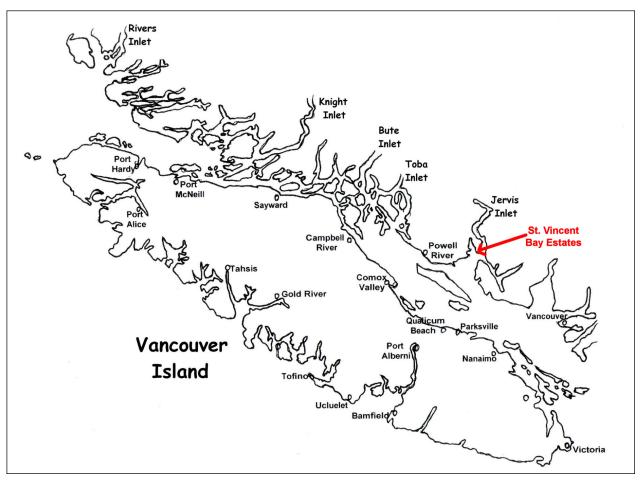

St. Vincent Bay is located in Jervis Inlet next to Hotham Sound and approximately 10 miles up the inlet from Malaspina Strait. It is in close proximity to both Saltery Bay which provides access to the northern Sunshine Coast and Powell River, and Egmont and Earle's Cove on the Sechelt Inlet side with access to the southern Sunshine Coast. Both locations are within a relatively short 15-20 minute boat ride and both regions provide a variety of essential and convenient services.

As a point of interest for those commuting from the lower mainland, year round moorage is available at the Back Eddy Marina in Egmont.

Jervis Inlet is the principal inlet of the British Columbia Coast. It slices through the Coastal Mountain range, narrowly zigzagging over 80 km through stunning granite-walled cliffs and forested mountains. This inlet is the deepest of British Columbia's inlets reaching depths of over 720 meters or 2,400 ft. and is located about 95 km northwest of Vancouver. Population is sparse on the shores of Jervis Inlet and there is no road access to the area. Industry includes small operations in aquaculture, commercial fishing and logging.