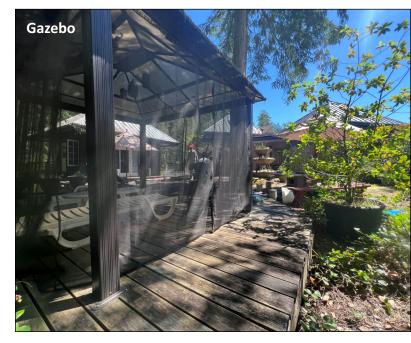

This is a special property, curated and nurtured by the owner over 40+ years of ownership. The primary residential area includes a main residence with living space, kitchen and loft bedroom, a two story cabin with sleeping quarters on both levels and a bathroom, and a screened gazebo, all connected by a central wood deck. Slightly above the main cabin is a roofed gazebo, offering marvelous views.

The planked deck which joins these cabins also features a plumbed in propane fire pit and barbecue, as well as a screened gazebo for outdoor dining.

Across the suspension bridge is a clear-roofed gazebo on the point of the small peninsula, offering amazing views and a protected seating area. Further back on the peninsula sits a small cabin. The cabin has a custom-built murphy bed and a small woodstove to allow use as a sleeping space, but it can also be used as storage. A well-appointed outhouse is situated behind the small cabin.