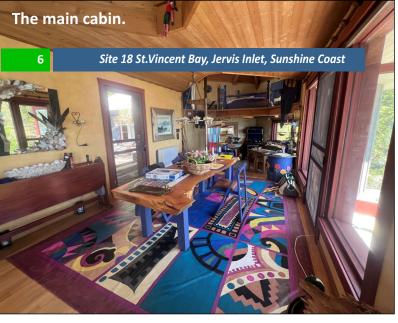

The living room has a vaulted cedar ceiling, large windows, a woodstove and built-in shelving. All the wood used in the finishing is from the property. The adjoining dining room and entryway leads to the kitchen which features Mexican tile flooring, glazed mahogany cabinetry and butcher block countertops. The sleeping loft is under the second vaulted ceiling and offers lots of windows, including 2 skylights, to allow natural light throughout the space and views across the property and out to the ocean. The spiral staircase up to the loft is an added unusual touch!

#### Main Cabin:

- Copper Clad pyramid roofs with open cedar ceilings
- JOTUL woodstove
- · Furniture from Brazil and Thailand
- 12volt stereo
- Flat pine ceiling in dining room/entryway
- Oak floors through dining and living room
- Custom live-edge maple table
- Propane appliances
- Plexiglass railing on loft
- Insulated perimeter foundation