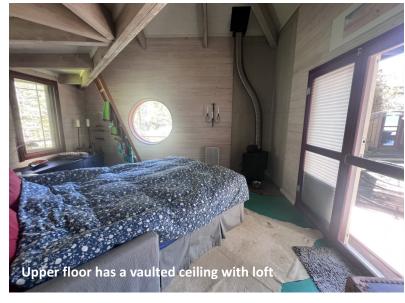

Steps from the main residence is the two floor sleeping cabin. The main floor features a loft, wood stove, and a three piece bathroom (shower, sink and composting toilet). The lower level offers a bunk bed with a double bed on the bottom and single on top, as well as access to a separate workshop/storage room.

#### Guest Cabin:

- Upper floor has a vaulted ceiling with loft
- SUNMAR composting toilet
- Indoor/outdoor showers
- In-line propane heater for the showers