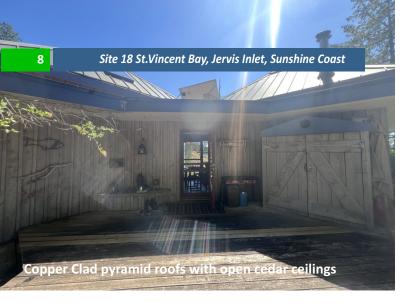

# Site 18 St. Vincent Bay

Jervis Inlet, Sunshine Coast \$749,900 Canadian

With sweeping vistas across Jervis Inlet, St. Vincent Bay sits at the entrance to the Inlet, located between Sechelt and Powell River on the southern coast of British Columbia.

From first view it is evident that the main cabin has been created as something unique. Featuring two copper clad pyramid roofs, the cabin offers living, dining and sleeping spaces.

Plumbed propane | Solar and battery power | Rain water collection

#### Main Cabin:

- Copper Clad pyramid roofs with open cedar ceilings
- JOTUL woodstove
- · Furniture from Brazil and Thailand
- 12volt stereo
- Flat pine ceiling in dining room/entryway
- Oak floors through dining and living room
- Custom live-edge maple table
- Propane appliances
- Plexiglass railing on loft
- Insulated perimeter foundation