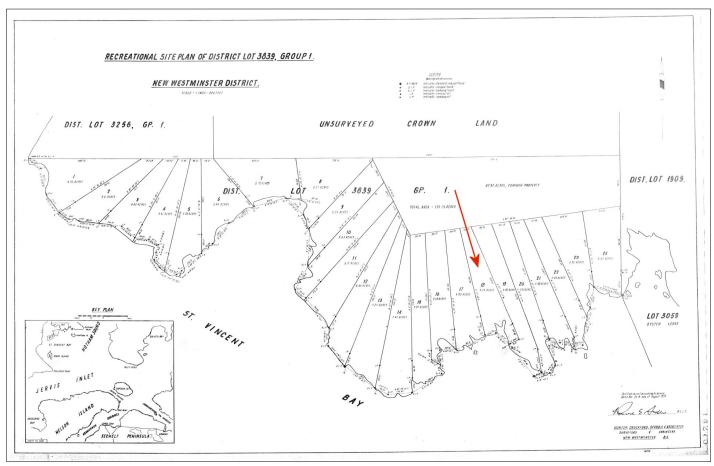

The St. Vincent Bay property is owned by a recreational community association, with 24 interests held in individual titles. The 24 properties line the oceanfront of St. Vincent Bay, with an additional 32 acres of shared inland common property. The association is well-governed by rules and regulations, holds annual meetings and addresses common property issues. The association also collects and pays the property taxes and any other common costs. The association was formed in the 1970s.

#### LEGAL

An undivided 2/48 interest in District Lot 3839 Group 1 New Westminster District Legal Description Restrictions Mortgage Info

Welcoming 5.2 acre well-protected, deep water oceanfront property, encompassing two coves, bluffs and forested areas. An idyllic off-grid coastal retreat, with a main cabin, sleeping cabins, gazebos to bring living space to the outdoors, moorage, and numerous viewpoints along the oceanfront. Curated and nurtured by the current owner for over 40+ years, this special property has been developed to professional standards using quality products. Furnishings, equipment and other sundry items are included - this property is ready to enjoy! St. Vincent Bay sits at the entrance to Jervis Inlet, located between Sechelt and Powell River. The Sunshine Coast offers laid-back west coast living in close proximity to the major metropolis of Vancouver. St. Vincent Bay is a recreational community of 172 acres with 24 interests held in individual titles plus an additional 32 acres of shared inland common property and governed by an owners' association. Foreign buyers welcome. Listed By: ROYAL LEPAGE ADVANCE REALTY