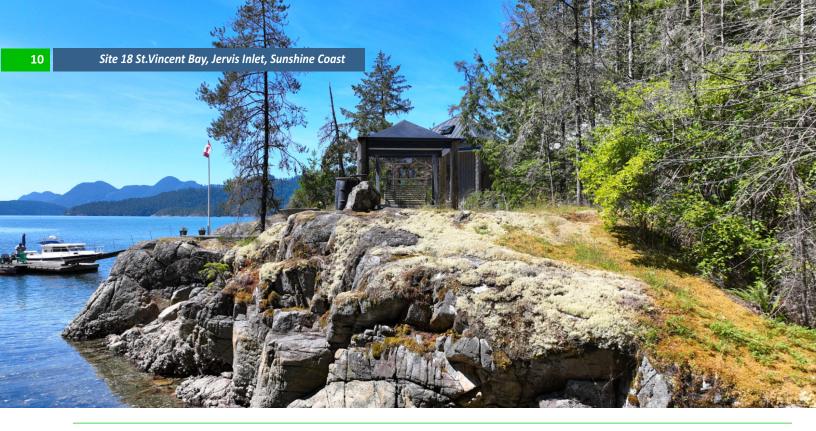

# Site 18 St. Vincent Bay

Jervis Inlet, Sunshine Coast \$749,900 Canadian

With sweeping vistas across Jervis Inlet, St. Vincent Bay sits at the entrance to the Inlet, located between Sechelt and Powell River on the southern coast of British Columbia.

#### 5.2 acres | Shared interest in 32 common acres | Approx. 300+ft of oceanfront

Three cabins | 16x32ft dock with 36ft ramp | Three gazebos

The majority of the oceanfront is smooth rock bluff, with shore access at the smaller cove which goes dry at low tide. A suspension bridge crosses the smaller cove opening up the peninsula of land between the two coves. The views look south across St. Vincent Bay and Jervis Inlet to Nelson Island.

This is a special property, curated and nurtured by the owner over 40+ years of ownership. The primary residential area includes a main residence with living space, kitchen and loft bedroom, a two story cabin with sleeping quarters on both levels and a bathroom, and a screened gazebo, all connected by a central wood deck. Slightly above the main cabin is a roofed gazebo, offering marvelous views.

From first view it is evident that the main cabin has been created as something unique. Featuring two copper clad pyramid roofs, the cabin offers living, dining and sleeping spaces.

Plumbed propane | Solar and battery power | Rain water collection