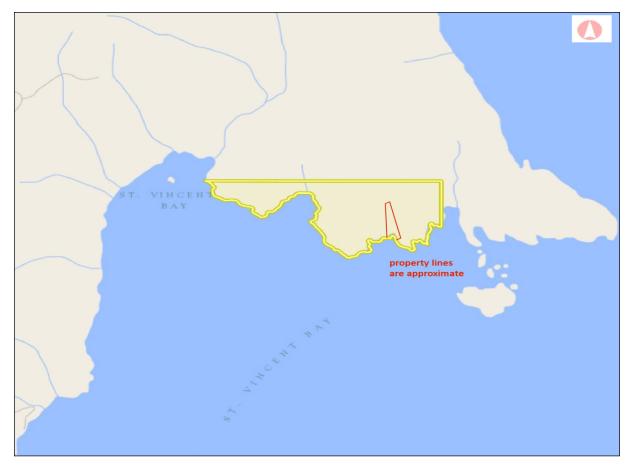

# Site 18 St. Vincent Bay

Jervis Inlet, Sunshine Coast \$749,900 Canadian

With sweeping vistas across Jervis Inlet, St. Vincent Bay sits at the entrance to the Inlet, located between Sechelt and Powell River on the southern coast of British Columbia.

The St. Vincent Bay property is owned by a recreational community association, with 24 interests held in individual titles. The 24 properties line the oceanfront of St. Vincent Bay, with an additional 32 acres of shared inland common property. The association is well-governed by rules and regulations, holds annual meetings and addresses common property issues. The association also collects and pays the property taxes and any other common costs. The association was formed in the 1970s.

#### 5.2 acres | Shared interest in 32 common acres | Approx. 300+ft of oceanfront

Three cabins | 16x32ft dock with 36ft ramp | Three gazebos

The majority of the oceanfront is smooth rock bluff, with shore access at the smaller cove which goes dry at low tide. A suspension bridge crosses the smaller cove opening up the peninsula of land between the two coves. The views look south across St. Vincent Bay and Jervis Inlet to Nelson Island.