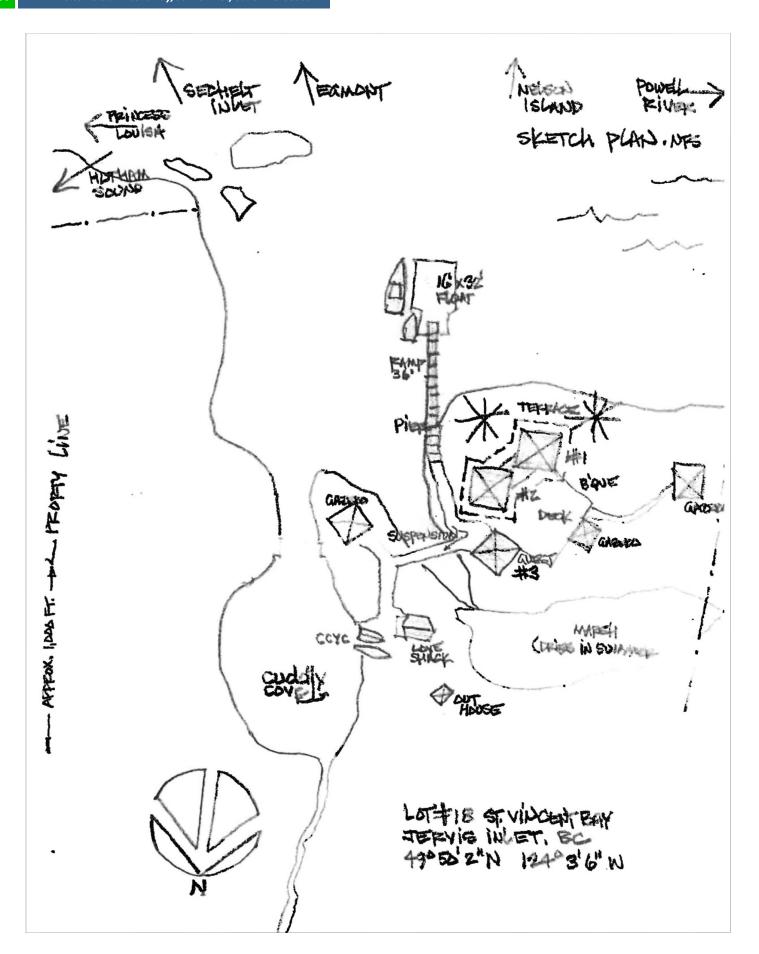

# Site 18 St. Vincent Bay

Jervis Inlet, Sunshine Coast \$749,900 Canadian

With sweeping vistas across Jervis Inlet, St. Vincent Bay sits at the entrance to the Inlet, located between Sechelt and Powell River on the southern coast of British Columbia.

#### 5.2 acres | Shared interest in 32 common acres | Approx. 300+ft of oceanfront

Three cabins | 16x32ft dock with 36ft ramp | Three gazebos

The majority of the oceanfront is smooth rock bluff, with shore access at the smaller cove which goes dry at low tide. A suspension bridge crosses the smaller cove opening up the peninsula of land between the two coves. The views look south across St. Vincent Bay and Jervis Inlet to Nelson Island.

This is a special property, curated and nurtured by the owner over 40+ years of ownership. The primary residential area includes a main residence with living space, kitchen and loft bedroom, a two story cabin with sleeping quarters on both levels and a bathroom, and a screened gazebo, all connected by a central wood deck. Slightly above the main cabin is a roofed gazebo, offering marvelous views.

The planked deck which joins these cabins also features a plumbed in propane fire pit and barbecue, as well as a screened gazebo for outdoor dining.

Across the suspension bridge is a clear-roofed gazebo on the point of the small peninsula, offering amazing views and a protected seating area. Further back on the peninsula sits a small cabin. The cabin has a custom-built murphy bed and a small woodstove to allow use as a sleeping space, but it can also be used as storage. A well-appointed outhouse is situated behind the small cabin.

The Techstar Jetfloat system moorage consists of a 16x20ft dock with a 12x12ft extension. A 36ft ramp connects the extension to the pier and path leading to the main residence. There is deep water along the majority of the 300ft+ frontage.

St. Vincent Bay is located in Jervis Inlet next to Hotham Sound and approximately 10 miles up the inlet from Malaspina Strait. It is in close proximity to both Saltery Bay which provides access to the northern Sunshine Coast and Powell River, and Egmont and Earle's Cove on the Sechelt Inlet side with access to the southern Sunshine Coast. Both locations are within a relatively short 15-20 minute boat ride and both regions provide a variety of essential and convenient services.