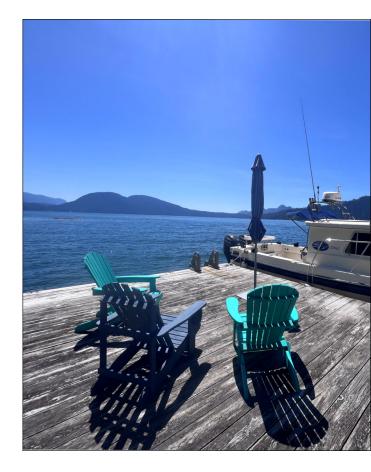

#### Moorage:

- 16X20ft float
- 12x12ft offset float to allow for two boats to be tethered without collision
- · Heavy duty Techstar floats
- Triple treated wood

The Techstar Jetfloat system moorage consists of a 16x20ft dock with a 12x12ft extension. A 36ft ramp connects the extension to the pier and path leading to the main residence. There is deep water along the majority of the 300ft+ frontage.