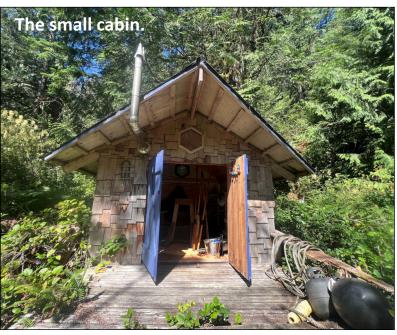

This is a special property, curated and nurtured by the owner over 40+ years of ownership. The primary residential area includes a main residence with living space, kitchen and loft bedroom, a two story cabin with sleeping quarters on both levels and a bathroom, and a screened gazebo, all connected by a central wood deck. Slightly above the main cabin is a roofed gazebo, offering marvelous views.

From first view it is evident that the main cabin has been created as something unique. Featuring two copper clad pyramid roofs, the cabin offers living, dining and sleeping spaces.

Plumbed propane | Solar and battery power | Rain water collection

The living room has a vaulted cedar ceiling, large windows, a woodstove and built-in shelving. All the wood used in the finishing is from the property. The adjoining dining room and entryway leads to the kitchen which features Mexican tile flooring, glazed mahogany cabinetry and butcher block countertops. The sleeping loft is under the second vaulted ceiling and offers lots of windows, including 2 skylights, to allow natural light throughout the space and views across the property and out to the ocean. The spiral staircase up to the loft is an added unusual touch!