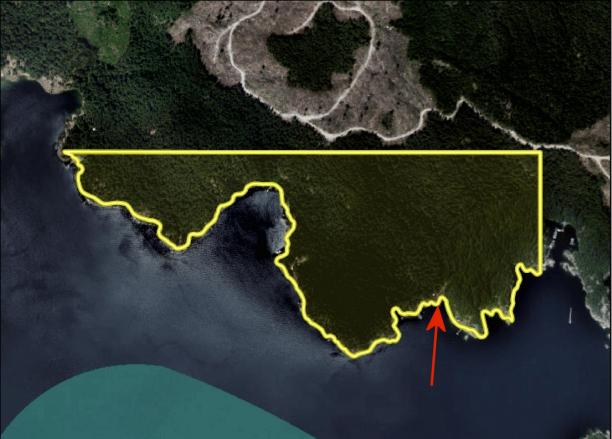

#### 5.2 acres | Shared interest in 32 common acres | Approx. 300+ft of oceanfront

Three cabins | 16x32ft dock with 36ft ramp | Three gazebos

The majority of the oceanfront is smooth rock bluff, with shore access at the smaller cove which goes dry at low tide. A suspension bridge crosses the smaller cove opening up the peninsula of land between the two coves. The views look south across St. Vincent Bay and Jervis Inlet to Nelson Island.

The Techstar Jetfloat system moorage consists of a 16x20ft dock with a 12x12ft extension. A 36ft ramp connects the extension to the pier and path leading to the main residence. There is deep water along the majority of the 300ft+ frontage.