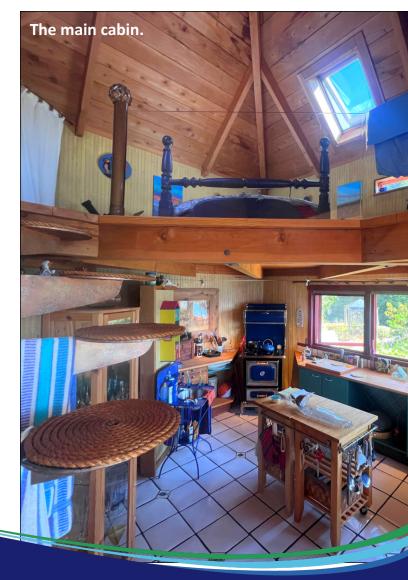

From first view it is evident that the main cabin has been created as something unique. Featuring two copper clad pyramid roofs, the cabin offers living, dining and sleeping spaces.

Plumbed propane | Solar and battery power | Rain water collection

The living room has a vaulted cedar ceiling, large windows, a woodstove and built-in shelving. All the wood used in the finishing is from the property. The adjoining dining room and entryway leads to the kitchen which features Mexican tile flooring, glazed mahogany cabinetry and butcher block countertops. The sleeping loft is under the second vaulted ceiling and offers lots of windows, including 2 skylights, to allow natural light throughout the space and views across the property and out to the ocean. The spiral staircase up to the loft is an added unusual touch!