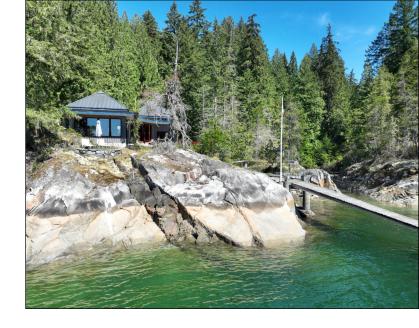

Renowned for warm, tranquil waters, dry summers and mild winters, the Sunshine Coast offers laid-back west coast living in close proximity to the major metropolis of Vancouver.

Lot 18 St. Vincent Bay is a 5.2 acre well-protected, deep water oceanfront property, encompassing two coves, bluffs and forested areas. The property has been developed as an idyllic coastal retreat, with a main cabin, sleeping cabins, gazebos to bring living space to the outdoors, moorage, and numerous viewpoints along the oceanfront.

#### 5.2 acres | Shared interest in 32 common acres | Approx. 300+ft of oceanfront

Three cabins | 16x32ft dock with 36ft ramp | Three gazebos

The majority of the oceanfront is smooth rock bluff, with shore access at the smaller cove which goes dry at low tide. A suspension bridge crosses the smaller cove opening up the peninsula of land between the two coves. The views look south across St. Vincent Bay and Jervis Inlet to Nelson Island.

This is a special property, curated and nurtured by the owner over 40+ years of ownership. The primary residential area includes a main residence with living space, kitchen and loft bedroom, a two story cabin with sleeping quarters on both levels and a bathroom, and a screened gazebo, all connected by a central wood deck. Slightly above the main cabin is a roofed gazebo, offering marvelous views.