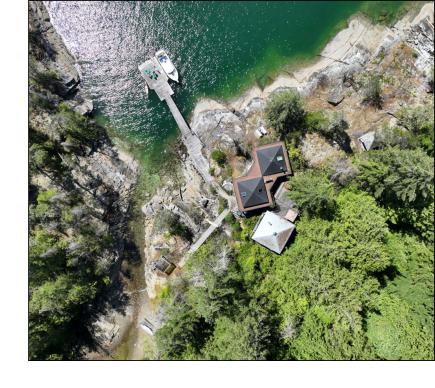

#### 5.2 acres | Shared interest in 32 common acres | Approx. 300+ft of oceanfront

Three cabins | 16x32ft dock with 36ft ramp | Three gazebos

The majority of the oceanfront is smooth rock bluff, with shore access at the smaller cove which goes dry at low tide. A suspension bridge crosses the smaller cove opening up the peninsula of land between the two coves. The views look south across St. Vincent Bay and Jervis Inlet to Nelson Island.

This is a special property, curated and nurtured by the owner over 40+ years of ownership. The primary residential area includes a main residence with living space, kitchen and loft bedroom, a two story cabin with sleeping quarters on both levels and a bathroom, and a screened gazebo, all connected by a central wood deck. Slightly above the main cabin is a roofed gazebo, offering marvelous views.

From first view it is evident that the main cabin has been created as something unique. Featuring two copper clad pyramid roofs, the cabin offers living, dining and sleeping spaces.

Plumbed propane | Solar and battery power | Rain water collection

The planked deck which joins these cabins also features a plumbed in propane fire pit and barbecue, as well as a screened gazebo for outdoor dining.

Across the suspension bridge is a clear-roofed gazebo on the point of the small peninsula, offering amazing views and a protected seating area. Further back on the peninsula sits a small cabin. The cabin has a custom-built murphy bed and a small woodstove to allow use as a sleeping space, but it can also be used as storage. A well-appointed outhouse is situated behind the small cabin.

The Techstar Jetfloat system moorage consists of a 16x20ft dock with a 12x12ft extension. A 36ft ramp connects the extension to the pier and path leading to the main residence. There is deep water along the majority of the 300ft+ frontage.