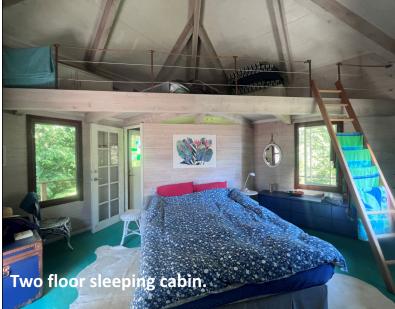

Steps from the main residence is the two floor sleeping cabin. The main floor features a loft, wood stove, and a three piece bathroom (shower, sink and composting toilet). The lower level offers a bunk bed with a double bed on the bottom and single on top, as well as access to a separate workshop/storage room.