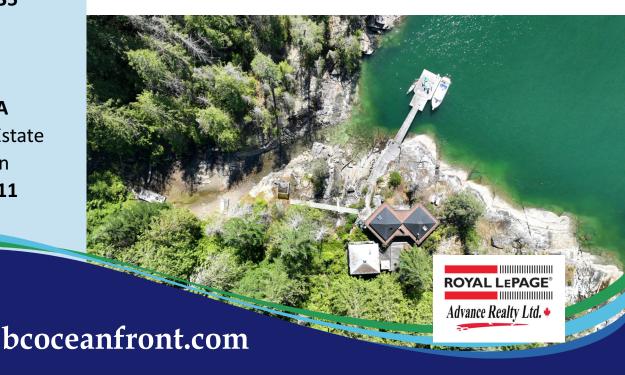

#### 5.2 acres | Shared interest in 32 common acres | Approx. 300+ft of oceanfront

Three cabins | 16x32ft dock with 36ft ramp | Three gazebos

The majority of the oceanfront is smooth rock bluff, with shore access at the smaller cove which goes dry at low tide. A suspension bridge crosses the smaller cove opening up the peninsula of land between the two coves. The views look south across St. Vincent Bay and Jervis Inlet to Nelson Island.

The Techstar Jetfloat system moorage consists of a 16x20ft dock with a 12x12ft extension. A 36ft ramp connects the extension to the pier and path leading to the main residence. There is deep water along the majority of the 300ft+ frontage.