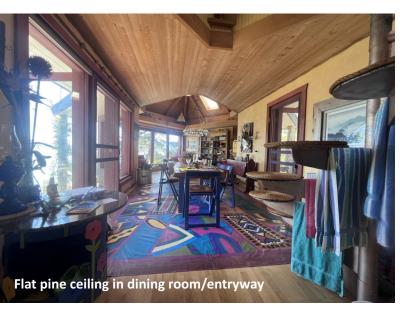

The living room has a vaulted cedar ceiling, large windows, a woodstove and built-in shelving. All the wood used in the finishing is from the property. The adjoining dining room and entryway leads to the kitchen which features Mexican tile flooring, glazed mahogany cabinetry and butcher block countertops. The sleeping loft is under the second vaulted ceiling and offers lots of windows, including 2 skylights, to allow natural light throughout the space and views across the property and out to the ocean. The spiral staircase up to the loft is an added unusual touch!

#### Main Cabin:

- Copper Clad pyramid roofs with open cedar ceilings
- JOTUL woodstove
- · Furniture from Brazil and Thailand
- 12volt stereo
- Flat pine ceiling in dining room/entryway
- Oak floors through dining and living room
- Custom live-edge maple table
- Propane appliances
- Plexiglass railing on loft
- Insulated perimeter foundation