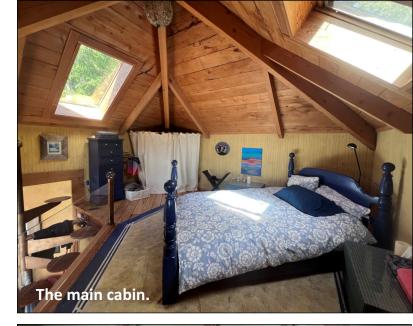

This is a special property, curated and nurtured by the owner over 40+ years of ownership. The primary residential area includes a main residence with living space, kitchen and loft bedroom, a two story cabin with sleeping quarters on both levels and a bathroom, and a screened gazebo, all connected by a central wood deck. Slightly above the main cabin is a roofed gazebo, offering marvelous views.

The living room has a vaulted cedar ceiling, large windows, a woodstove and built-in shelving. All the wood used in the finishing is from the property. The adjoining dining room and entryway leads to the kitchen which features Mexican tile flooring, glazed mahogany cabinetry and butcher block countertops. The sleeping loft is under the second vaulted ceiling and offers lots of windows, including 2 skylights, to allow natural light throughout the space and views across the property and out to the ocean. The spiral staircase up to the loft is an added unusual touch!