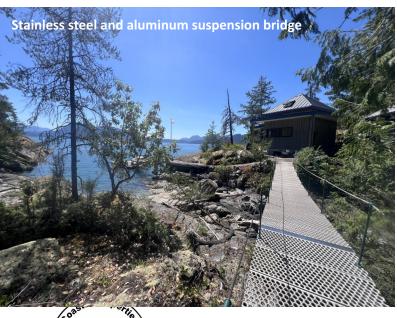

#### Other:

- stainless steel and aluminum suspension bridge
- roofed gazebo above main cabin
- 8ft x 8ft tinted acrylic gazebo on the peninsula
- · Screened gazebo on the main deck
- 10ft x 10ft cedar clad sleeping cabin/storage space