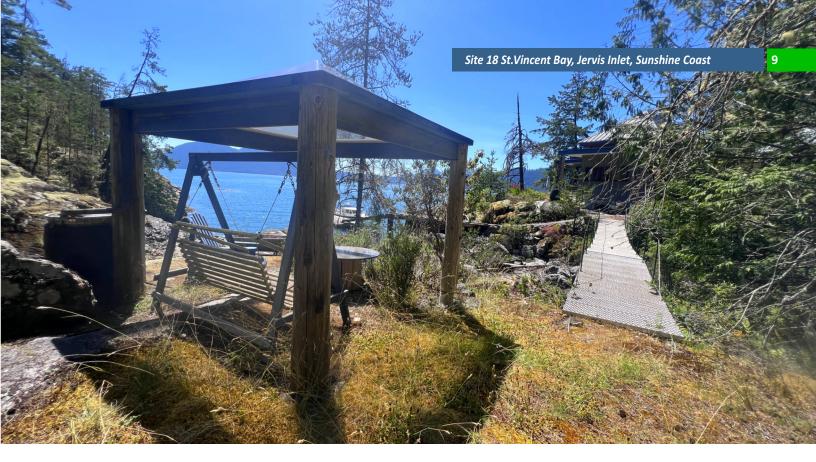

# Site 18 St. Vincent Bay

Jervis Inlet, Sunshine Coast \$749,900 Canadian

With sweeping vistas across Jervis Inlet, St. Vincent Bay sits at the entrance to the Inlet, located between Sechelt and Powell River on the southern coast of British Columbia.

The planked deck which joins these cabins also features a plumbed in propane fire pit and barbecue, as well as a screened gazebo for outdoor dining.

Across the suspension bridge is a clear-roofed gazebo on the point of the small peninsula, offering amazing views and a protected seating area. Further back on the peninsula sits a small cabin. The cabin has a custom-built murphy bed and a small woodstove to allow use as a sleeping space, but it can also be used as storage. A well-appointed outhouse is situated behind the small cabin.