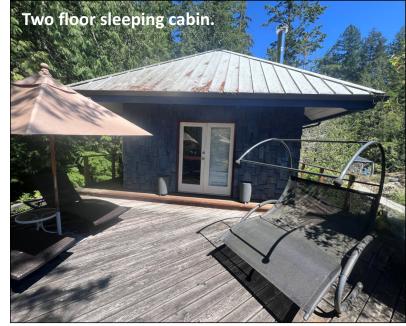

Steps from the main residence is the two floor sleeping cabin. The main floor features a loft, wood stove, and a three piece bathroom (shower, sink and composting toilet). The lower level offers a bunk bed with a double bed on the bottom and single on top, as well as access to a separate workshop/storage room.