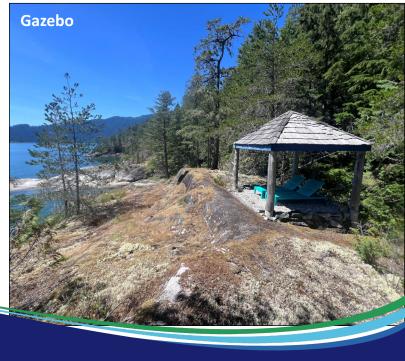

This is a special property, curated and nurtured by the owner over 40+ years of ownership. The primary residential area includes a main residence with living space, kitchen and loft bedroom, a two story cabin with sleeping quarters on both levels and a bathroom, and a screened gazebo, all connected by a central wood deck. Slightly above the main cabin is a roofed gazebo, offering marvelous views.

#### Other:

- stainless steel and aluminum suspension bridge
- roofed gazebo above main cabin
- 8ft x 8ft tinted acrylic gazebo on the peninsula
- · Screened gazebo on the main deck
- 10ft x 10ft cedar clad sleeping cabin/storage space

The planked deck which joins these cabins also features a plumbed in propane fire pit and barbecue, as well as a screened gazebo for outdoor dining.

Across the suspension bridge is a clear-roofed gazebo on the point of the small peninsula, offering amazing views and a protected seating area. Further back on the peninsula sits a small cabin. The cabin has a custom-built murphy bed and a small woodstove to allow use as a sleeping space, but it can also be used as storage. A well-appointed outhouse is situated behind the small cabin.