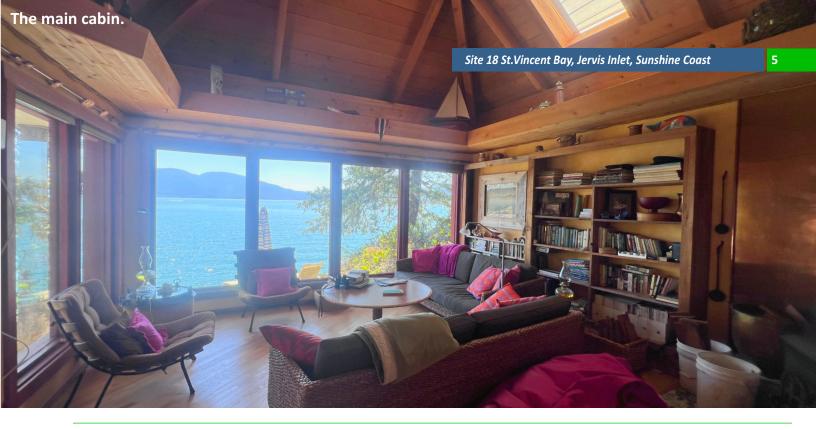

This is a special property, curated and nurtured by the owner over 40+ years of ownership. The primary residential area includes a main residence with living space, kitchen and loft bedroom, a two story cabin with sleeping quarters on both levels and a bathroom, and a screened gazebo, all connected by a central wood deck. Slightly above the main cabin is a roofed gazebo, offering marvelous views.

The living room has a vaulted cedar ceiling, large windows, a woodstove and built-in shelving. All the wood used in the finishing is from the property. The adjoining dining room and entryway leads to the kitchen which features Mexican tile flooring, glazed mahogany cabinetry and butcher block countertops. The sleeping loft is under the second vaulted ceiling and offers lots of windows, including 2 skylights, to allow natural light throughout the space and views across the property and out to the ocean. The spiral staircase up to the loft is an added unusual touch!