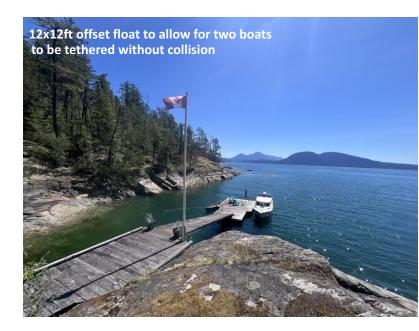

#### Moorage:

- 16X20ft float
- 12x12ft offset float to allow for two boats to be tethered without collision
- · Heavy duty Techstar floats
- Triple treated wood

The Techstar Jetfloat system moorage consists of a 16x20ft dock with a 12x12ft extension. A 36ft ramp connects the extension to the pier and path leading to the main residence. There is deep water along the majority of the 300ft+ frontage.