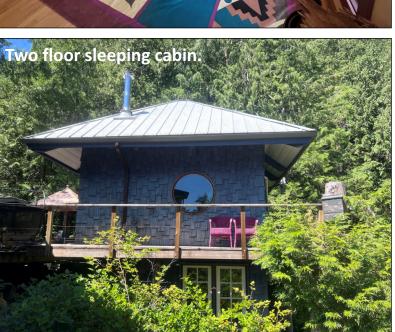

Steps from the main residence is the two floor sleeping cabin. The main floor features a loft, wood stove, and a three piece bathroom (shower, sink and composting toilet). The lower level offers a bunk bed with a double bed on the bottom and single on top, as well as access to a separate workshop/storage room.

#### Guest Cabin:

- Upper floor has a vaulted ceiling with loft
- SUNMAR composting toilet
- Indoor/outdoor showers
- In-line propane heater for the showers