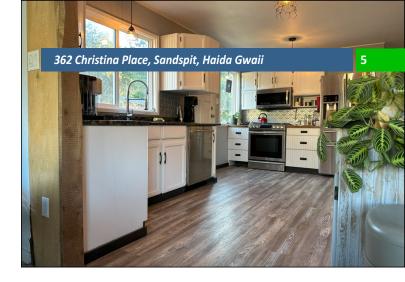

The kitchen's stylish white cabinetry and windows facing the the backyard create a bright space with ample counters and cabinetry. A unique backsplash and stainless steel appliances add to the style, creating an inviting space to cook and entertain! A back door leads to the beautiful and private deck and back garden.