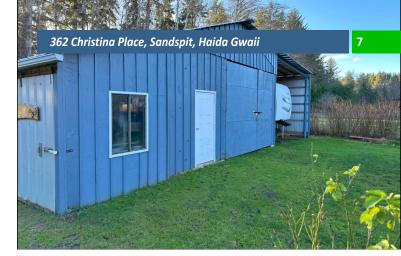

Along with the garage at the side of the home there is a large 1280sqft workshop which offers covered RV/trailer/boat parking on one side and open workspace inside.

The home has had recent renovations, which include new windows and a new roof and many cosmetic upgrades.