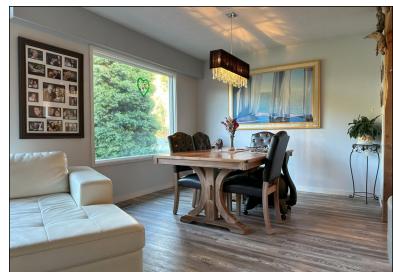

#### 1960sqft multi-level home | 3 bedrooms | 2 bathrooms

Walking up to the covered entryway, the front door opens to a vestibule that provides access to the kitchen, front room and stairs leading to the lower and upper levels. There is attractive laminate flooring throughout the main floor living space, with wood beams and accents providing a cozy, west coast feel. The front room has a vaulted ceiling and large windows, with a wood fireplace and stonework chimney feature wall on one side. The dining room flows from the front room and leads into the adjoining kitchen. A counter-top island with bar seating separates the kitchen from the living room.