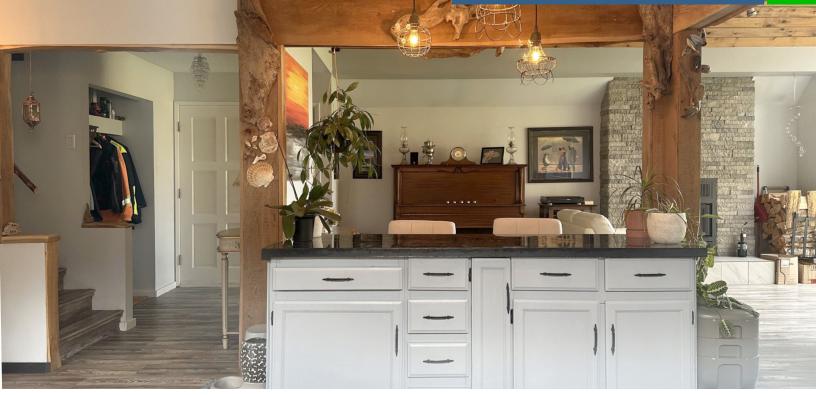

#### 1960sqft multi-level home | 3 bedrooms | 2 bathrooms

Walking up to the covered entryway, the front door opens to a vestibule that provides access to the kitchen, front room and stairs leading to the lower and upper levels. There is attractive laminate flooring throughout the main floor living space, with wood beams and accents providing a cozy, west coast feel. The front room has a vaulted ceiling and large windows, with a wood fireplace and stonework chimney feature wall on one side. The dining room flows from the front room and leads into the adjoining kitchen. A counter-top island with bar seating separates the kitchen from the living room.

The kitchen's stylish white cabinetry and windows facing the the backyard create a bright space with ample counters and cabinetry. A unique backsplash and stainless steel appliances add to the style, creating an inviting space to cook and entertain! A back door leads to the beautiful and private deck and back garden.