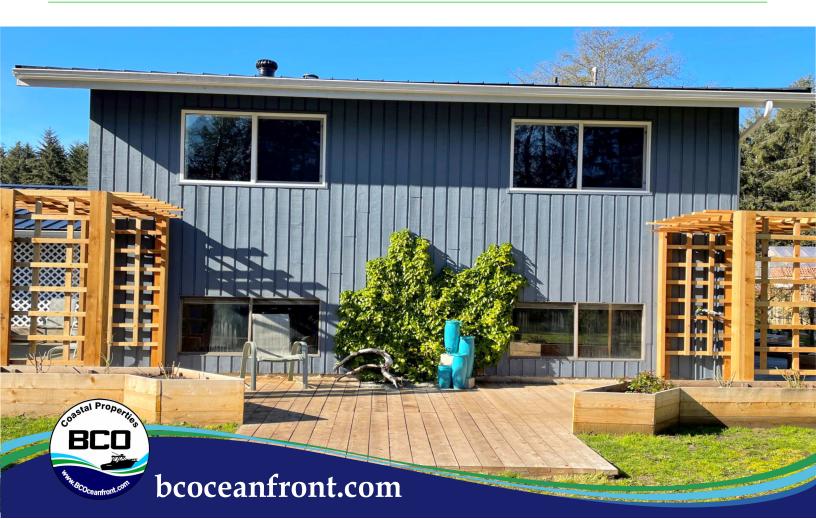

bcoceanfront.com

The backyard is a gardener's dream. The deck off the kitchen is 20ft x 22ft and adjoining it is a 7ft wide boardwalk which goes around the back of the house to the 19ft x 16ft cement patio which is a great space for a hot tub. The deck off the kitchen has a 16ft electric retractable awning and the barbecue has its own propane line. All of this is surrounded by rose bushes, trees and shrubs, fully fenced and secluded from neighbours. A greenhouse with power and water extends the growing opportunities.

Along with the garage at the side of the home there is a large 1280sqft workshop which offers covered RV/trailer/boat parking on one side and open workspace inside.

The home has had recent renovations, which include new windows and a new roof and many cosmetic upgrades.