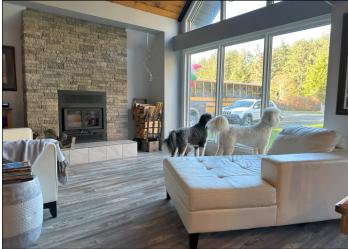

#### 1960sqft multi-level home | 3 bedrooms | 2 bathrooms

Walking up to the covered entryway, the front door opens to a vestibule that provides access to the kitchen, front room and stairs leading to the lower and upper levels. There is attractive laminate flooring throughout the main floor living space, with wood beams and accents providing a cozy, west coast feel. The front room has a vaulted ceiling and large windows, with a wood fireplace and stonework chimney feature wall on one side. The dining room flows from the front room and leads into the adjoining kitchen. A counter-top island with bar seating separates the kitchen from the living room.