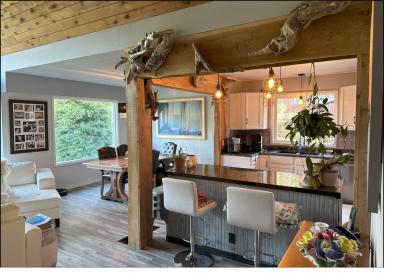

#### 1960sqft multi-level home | 3 bedrooms | 2 bathrooms

Walking up to the covered entryway, the front door opens to a vestibule that provides access to the kitchen, front room and stairs leading to the lower and upper levels. There is attractive laminate flooring throughout the main floor living space, with wood beams and accents providing a cozy, west coast feel. The front room has a vaulted ceiling and large windows, with a wood fireplace and stonework chimney feature wall on one side. The dining room flows from the front room and leads into the adjoining kitchen. A counter-top island with bar seating separates the kitchen from the living room.