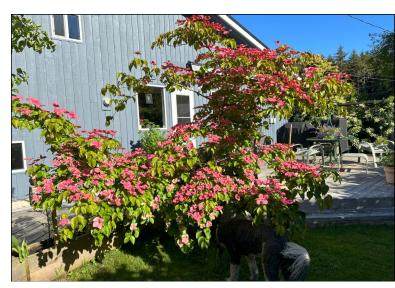

bcoceanfront.com

The backyard is a gardener's dream. The deck off the kitchen is 20ft x 22ft and adjoining it is a 7ft wide boardwalk which goes around the back of the house to the 19ft x 16ft cement patio which is a great space for a hot tub. The deck off the kitchen has a 16ft electric retractable awning and the barbecue has its own propane line. All of this is surrounded by rose bushes, trees and shrubs, fully fenced and secluded from neighbours. A greenhouse with power and water extends the growing opportunities.