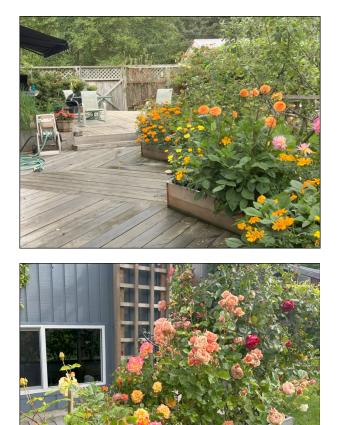

bcoceanfront.com

The backyard is a gardener's dream. The deck off the kitchen is 20ft x 22ft and adjoining it is a 7ft wide boardwalk which goes around the back of the house to the 19ft x 16ft cement patio which is a great space for a hot tub. The deck off the kitchen has a 16ft electric retractable awning and the barbecue has its own propane line. All of this is surrounded by rose bushes, trees and shrubs, fully fenced and secluded from neighbours. A greenhouse with power and water extends the growing opportunities.