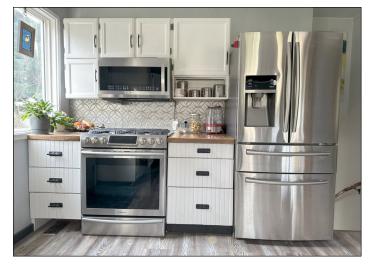

The kitchen's stylish white cabinetry and windows facing the the backyard create a bright space with ample counters and cabinetry. A unique backsplash and stainless steel appliances add to the style, creating an inviting space to cook and entertain! A back door leads to the beautiful and private deck and back garden.