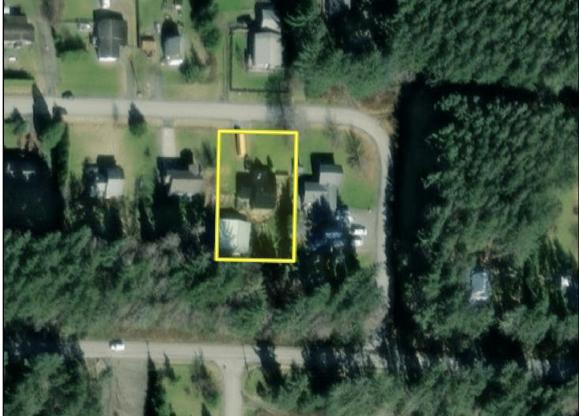

BC, rich in First Nations culture and a popular location for fishing adventures, outdoor exploring and kayaking.

This 1960sqft multi-level home sits on a level half acre lot just south of the village centre in a residential area. Its location on the peninsula allows for easy access to beaches both east and west, as well as to the roads that run along both sides of the spit.

#### 1960sqft multi-level home | 3 bedrooms | 2 bathrooms

Walking up to the covered entryway, the front door opens to a vestibule that provides access to the kitchen, front room and stairs leading to the lower and upper levels. There is attractive laminate flooring throughout the main floor living space, with wood beams and accents providing a cozy, west coast feel. The front room has a vaulted ceiling and large windows, with a wood fireplace and stonework chimney feature wall on one side. The dining room flows from the front room and leads into the adjoining kitchen. A counter-top island with bar seating separates the kitchen from the living room.