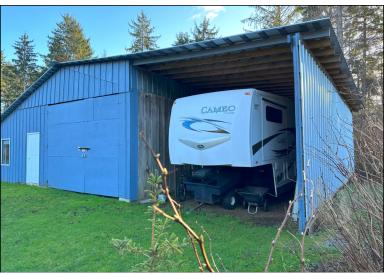

Along with the garage at the side of the home there is a large 1280sqft workshop which offers covered RV/trailer/boat parking on one side and open workspace inside.

The home has had recent renovations, which include new windows and a new roof and many cosmetic upgrades.