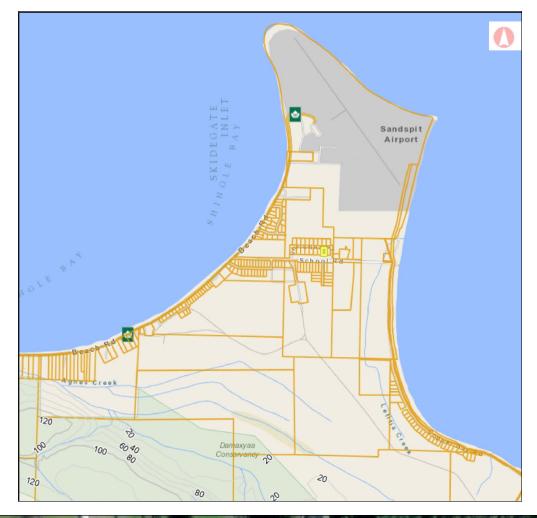

Sandspit is a small community of approx. 300 people located on Moresby Island, Haida Gwaii. The community has general services, accommodations, an airport, golf course, public harbour, campground, library and food shopping. Haida Gwaii is a group of world-famous islands on the northern coast of

BC, rich in First Nations culture and a popular location for fishing adventures, outdoor exploring and kayaking.

This 1960sqft multi-level home sits on a level half acre lot just south of the village centre in a residential area. Its location on the peninsula allows for easy access to beaches both east and west, as well as to the roads that run along both sides of the spit.