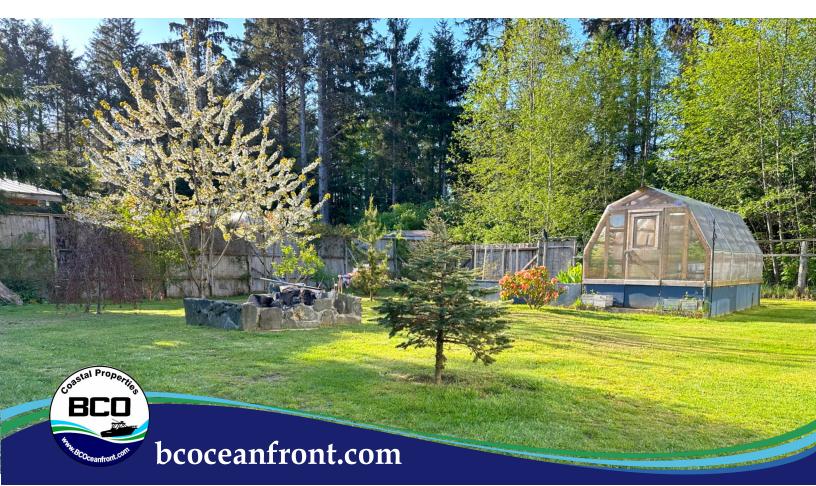

bcoceanfront.com

The backyard is a gardener's dream. The deck off the kitchen is 20ft x 22ft and adjoining it is a 7ft wide boardwalk which goes around the back of the house to the 19ft x 16ft cement patio which is a great space for a hot tub. The deck off the kitchen has a 16ft electric retractable awning and the barbecue has its own propane line. All of this is surrounded by rose bushes, trees and shrubs, fully fenced and secluded from neighbours. A greenhouse with power and water extends the growing opportunities.