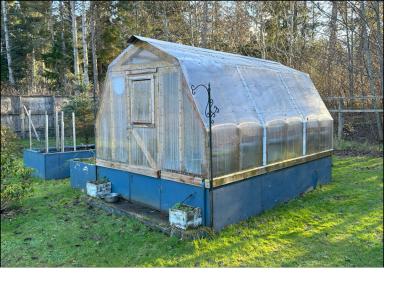

bcoceanfront.com

The backyard is a gardener's dream. The deck off the kitchen is 20ft x 22ft and adjoining it is a 7ft wide boardwalk which goes around the back of the house to the 19ft x 16ft cement patio which is a great space for a hot tub. The deck off the kitchen has a 16ft electric retractable awning and the barbecue has its own propane line. All of this is surrounded by rose bushes, trees and shrubs, fully fenced and secluded from neighbours. A greenhouse with power and water extends the growing opportunities.