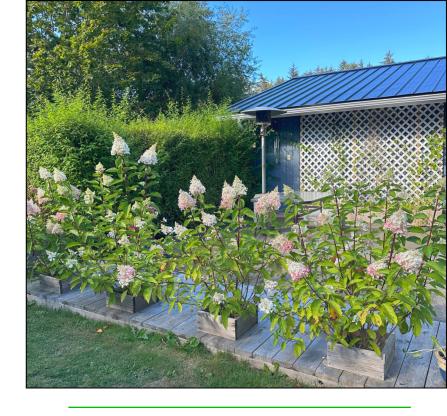

bcoceanfront.com

The backyard is a gardener's dream. The deck off the kitchen is 20ft x 22ft and adjoining it is a 7ft wide boardwalk which goes around the back of the house to the 19ft x 16ft cement patio which is a great space for a hot tub. The deck off the kitchen has a 16ft electric retractable awning and the barbecue has its own propane line. All of this is surrounded by rose bushes, trees and shrubs, fully fenced and secluded from neighbours. A greenhouse with power and water extends the growing opportunities.