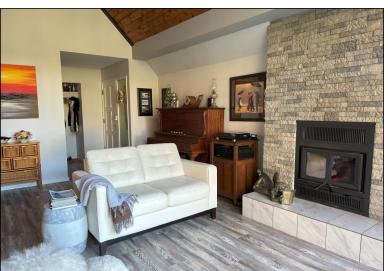

#### 1960sqft multi-level home | 3 bedrooms | 2 bathrooms

Walking up to the covered entryway, the front door opens to a vestibule that provides access to the kitchen, front room and stairs leading to the lower and upper levels. There is attractive laminate flooring throughout the main floor living space, with wood beams and accents providing a cozy, west coast feel. The front room has a vaulted ceiling and large windows, with a wood fireplace and stonework chimney feature wall on one side. The dining room flows from the front room and leads into the adjoining kitchen. A counter-top island with bar seating separates the kitchen from the living room.