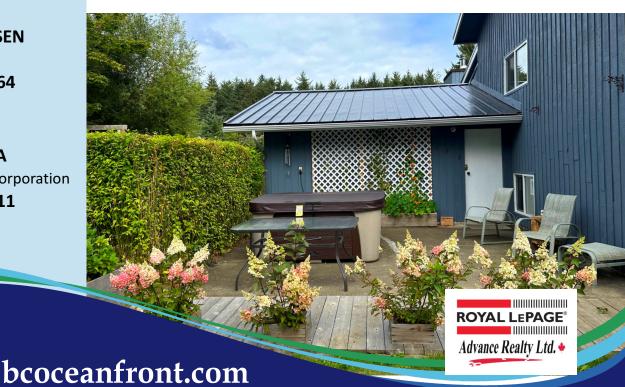

bcoceanfront.com

The backyard is a gardener's dream. The deck off the kitchen is 20ft x 22ft and adjoining it is a 7ft wide boardwalk which goes around the back of the house to the 19ft x 16ft cement patio which is a great space for a hot tub. The deck off the kitchen has a 16ft electric retractable awning and the barbecue has its own propane line. All of this is surrounded by rose bushes, trees and shrubs, fully fenced and secluded from neighbours. A greenhouse with power and water extends the growing opportunities.

Cement patio | 7ft wide boardwalk

A.A.

bcoceanfront.com

While the property is situated on the east coast of Moresby Island there is easy, quick access to the open ocean to the west via Skidegate Inlet which separates Moresby Island and Graham Island.