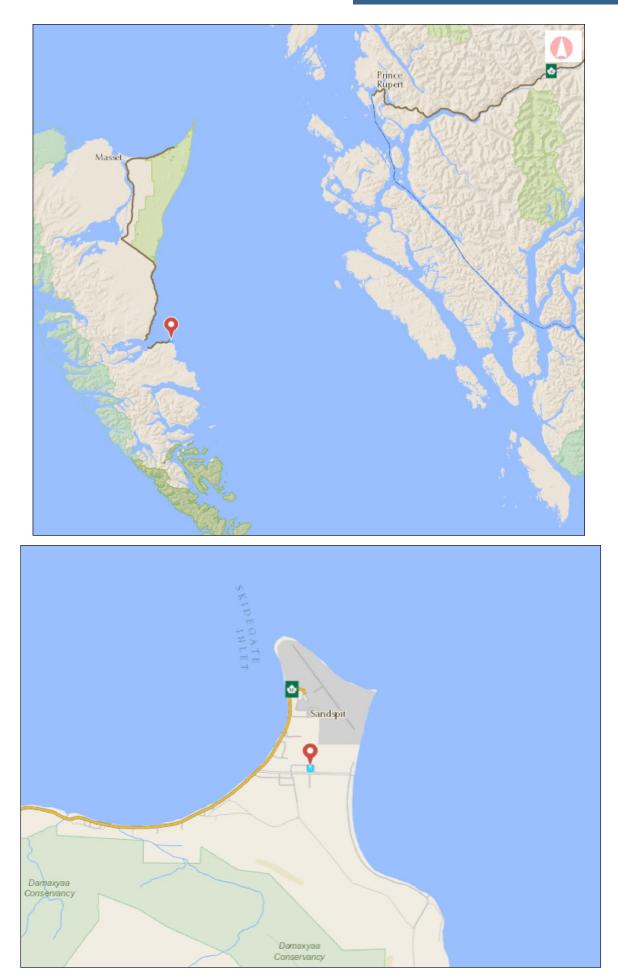

Sandspit is a small community of approx. 300 people located on Moresby Island, Haida Gwaii. The community has general services, accommodations, an airport, golf course, public harbour, campground, library and food shopping. Haida Gwaii is a group of world-famous islands on the northern coast of

Sandspit is the only town on Moresby Island and is served by ferry from Graham Island as well as by air at the Sandspit Airport. The region offers spectacular scenery, rich First Nations culture, outstanding west coast fishing and miles of beaches to explore.

Graham Island to the north and Moresby Island to the south are the two largest islands of a group of 1,884 islands in the "Galapagos of the North" archipelago just south of the Alaska panhandle. A 20-minute ferry ride connects Graham and Moresby Islands. The islands are relatively isolated, recreation and native culture being the main attractions. Sport fishing, hiking, camping, kayaking, boating, whale watching, beachcombing and sightseeing are the major recreational activities. Marine and wildlife diversity of the surrounding waters and forests make it an ecological marvel. The economy is largely resource-based with logging, commercial fishing, mining, and tourism being the main industries. Access to the Queen Charlotte Islands is by ferry from Prince Rupert on the BC mainland, by air from Vancouver to Sandspit and by air from Prince Rupert to Sandspit. Chartering of private planes or boats is also an option.