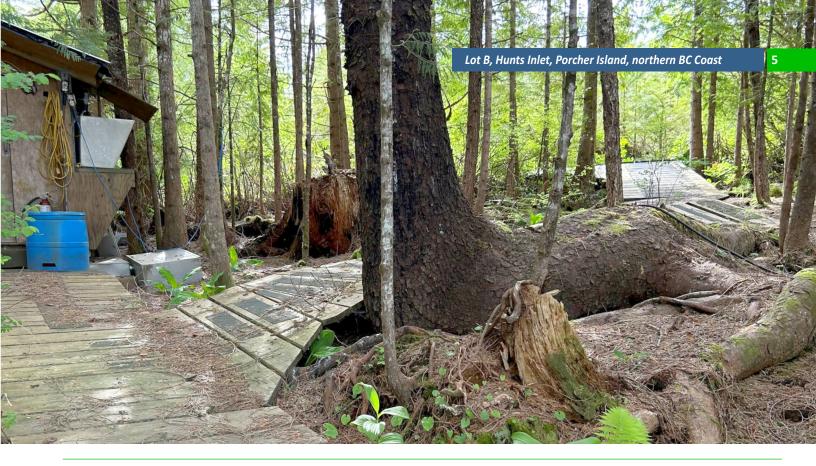

The 6.38 acre property is at the southern end of the community, and offers approximately 108ft of walk-on oceanfront as well as a private dock. The common roadway bisects the lower portion of the property, providing easy access to the government dock at the north end of the community. The remainder of the property is in its natural state of vegetation.

Propane appliances | solar panels and generator for electrical power | running water

The home is being sold with all major furnishings and sundry items, excluding a few personal pieces.

The wood walkways around the home feature wood milled onsite, and the very private backyard has a firepit and garden area as well as forest. There is a detached workshop, a woodshed, a generator building, outhouse and covered ATV parking.