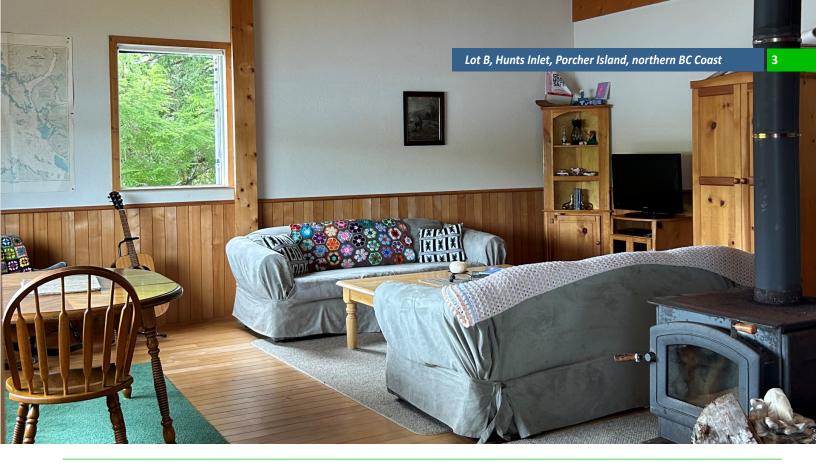

1300sqft rancher | 3 bedroom/1 bathroom | approx. 108ft oceanfront

The 1300sqft home offers bright, open living spaces with high ceilings. The living room features a freestanding wood stove, wood floors and large windows overlooking the oceanfront. The kitchen has ample storage including a pantry built in to the cabinetry, a double sink and a propane range. A sliding door in the kitchen leads out to the oceanfront deck while another door at the side of the kitchen leads to the covered portion of the deck.