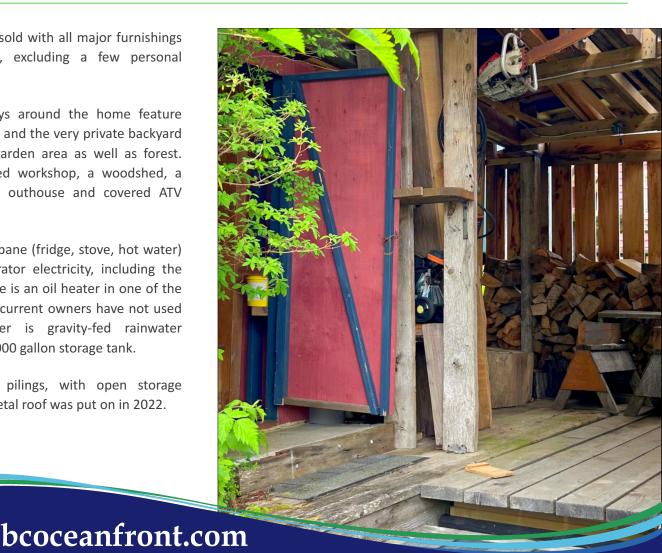

Propane appliances | solar panels and generator for electrical power | running water

The home is being sold with all major furnishings and sundry items, excluding a few personal pieces.

The wood walkways around the home feature wood milled onsite, and the very private backyard has a firepit and garden area as well as forest. There is a detached workshop, a woodshed, a generator building, outhouse and covered ATV parking.

The home is on pilings, with open storage underneath. The metal roof was put on in 2022.