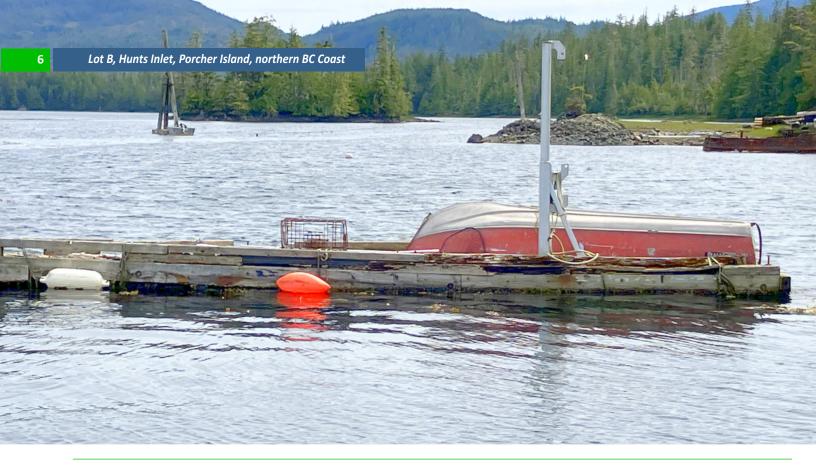

The 6.38 acre property is at the southern end of the community, and offers approximately 108ft of walk-on oceanfront as well as a private dock. The common roadway bisects the lower portion of the property, providing easy access to the government dock at the north end of the community. The remainder of the property is in its natural state of vegetation.

## Boat access only private dock eastern exposure

There is a dockside fish cleaning station with running water and two sea kayaks included in the sale. The Alaskan mill on site is not included in the offering.