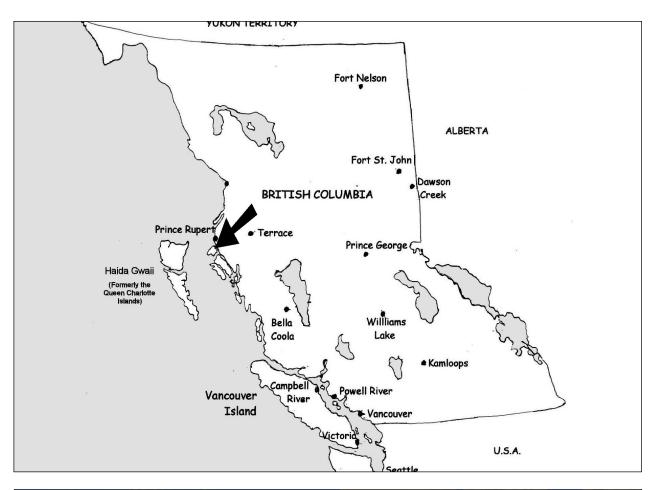

Discover the beauty of Porcher Island and the northern BC coast from this family-friendly home in Hunts Inlet!

Separated from Haida Gwaii by Hecate Strait, Porcher Island sits south of Prince Rupert on the rugged BC Coast. At approximately 200 square miles, Porcher has a diverse topography, with a mountainous interior and large rivers.

Hunts Inlet sits at the northern end of Porcher Island. The small enclave of homes is about halfway down the inlet, on the west side. It features an exclusive collection of oceanfront homes with a government dock and main ATV gravel road connecting the community.

This home and property offers a cozy getaway with room for family and friends, ready to make your own this summer!

Porcher Island is approximately 25 miles wide, a private and picturesque coastal location just a few miles from the mouth of the magnificent Skeena River, and approximately 16 nautical miles from Prince Rupert. This region of the coast is one of the most spectacular and richest when it comes to the abundance of wildlife and fishing. From massive runs of Pacific salmon to monster halibut, Dungeness and Alaskan King crab, marine mammals and mainland wildlife - this area has it all!