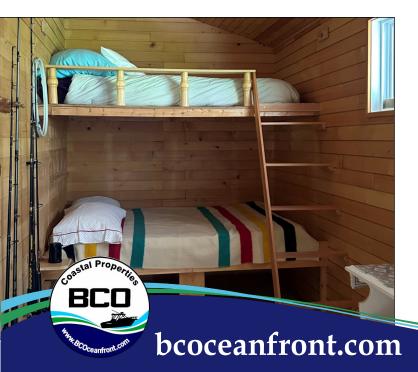

The two larger bedrooms are along the back of the home, with a smaller bedroom and 3 piece bathroom on the front side. The bathroom has cabinets, a toilet, a shower and jetted tub, with an oceanside window. A mud room entrance at the back houses the washing machine and the propane fridge as well as providing lots of space for rain gear and outdoor items.