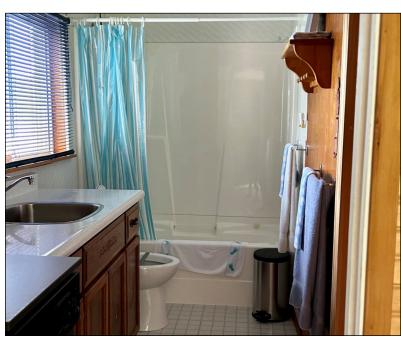

The two larger bedrooms are along the back of the home, with a smaller bedroom and 3 piece bathroom on the front side. The bathroom has cabinets, a toilet, a shower and jetted tub, with an oceanside window. A mud room entrance at the back houses the washing machine and the propane fridge as well as providing lots of space for rain gear and outdoor items.