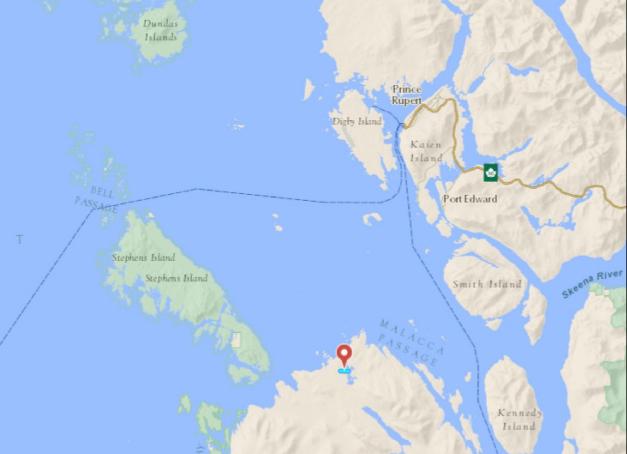

Discover the beauty of Porcher Island and the northern BC coast from this family-friendly home in Hunts Inlet!

Separated from Haida Gwaii by Hecate Strait, Porcher Island sits south of Prince Rupert on the rugged BC Coast. At approximately 200 square miles, Porcher has a diverse topography, with a mountainous interior and large rivers.

Hunts Inlet sits at the northern end of Porcher Island. The small enclave of homes is about halfway down the inlet, on the west side. It features an exclusive collection of oceanfront homes with a government dock and main ATV gravel road connecting the community.

This home and property offers a cozy getaway with room for family and friends, ready to make your own this summer!

Porcher Island is approximately 25 miles wide, a private and picturesque coastal location just a few miles from the mouth of the magnificent Skeena River, and approximately 16 nautical miles from Prince Rupert. This region of the coast is one of the most spectacular and richest when it comes to the abundance of wildlife and fishing. From massive runs of Pacific salmon to monster halibut, Dungeness and Alaskan King crab, marine mammals and mainland wildlife - this area has it all!