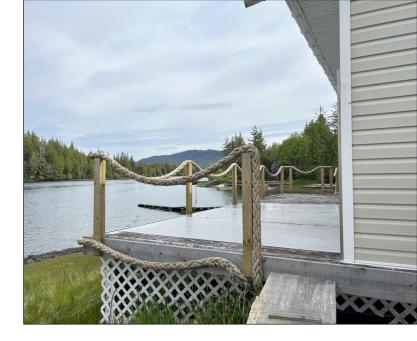

The 6.38 acre property is at the southern end of the community, and offers approximately 108ft of walk-on oceanfront as well as a private dock. The common roadway bisects the lower portion of the property, providing easy access to the government dock at the north end of the community. The remainder of the property is in its natural state of vegetation.

## Boat access only private dock eastern exposure

There is a dockside fish cleaning station with running water and two sea kayaks included in the sale. The Alaskan mill on site is not included in the offering.