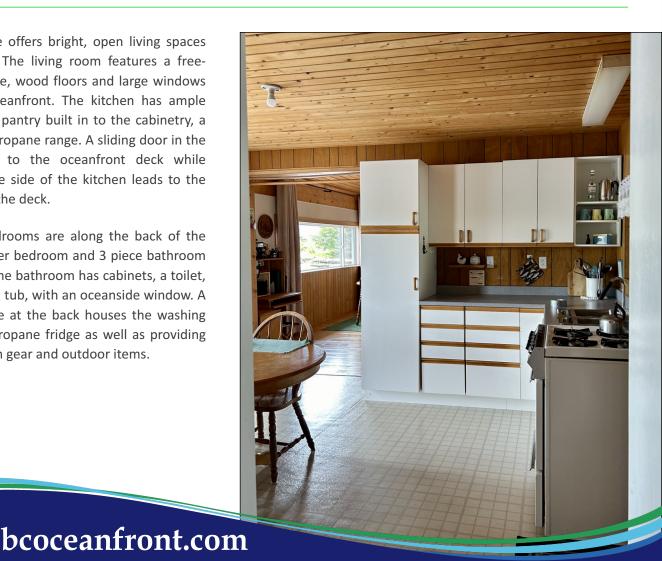

1300sqft rancher | 3 bedroom/1 bathroom | approx. 108ft oceanfront

The 1300sqft home offers bright, open living spaces with high ceilings. The living room features a freestanding wood stove, wood floors and large windows overlooking the oceanfront. The kitchen has ample storage including a pantry built in to the cabinetry, a double sink and a propane range. A sliding door in the kitchen leads out to the oceanfront deck while another door at the side of the kitchen leads to the covered portion of the deck.