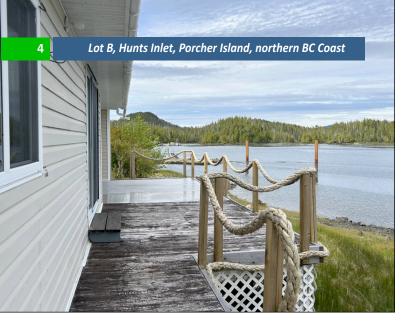

The 6.38 acre property is at the southern end of the community, and offers approximately 108ft of walk-on oceanfront as well as a private dock. The common roadway bisects the lower portion of the property, providing easy access to the government dock at the north end of the community. The remainder of the property is in its natural state of vegetation.