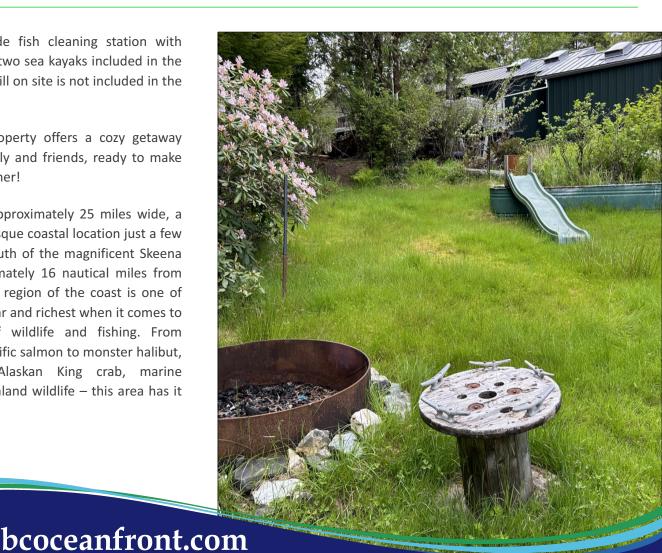

Propane appliances | solar panels and generator for electrical power | running water

The home is being sold with all major furnishings and sundry items, excluding a few personal pieces.

The wood walkways around the home feature wood milled onsite, and the very private backyard has a firepit and garden area as well as forest. There is a detached workshop, a woodshed, a generator building, outhouse and covered ATV parking.

## Boat access only private dock eastern exposure

There is a dockside fish cleaning station with running water and two sea kayaks included in the sale. The Alaskan mill on site is not included in the offering.