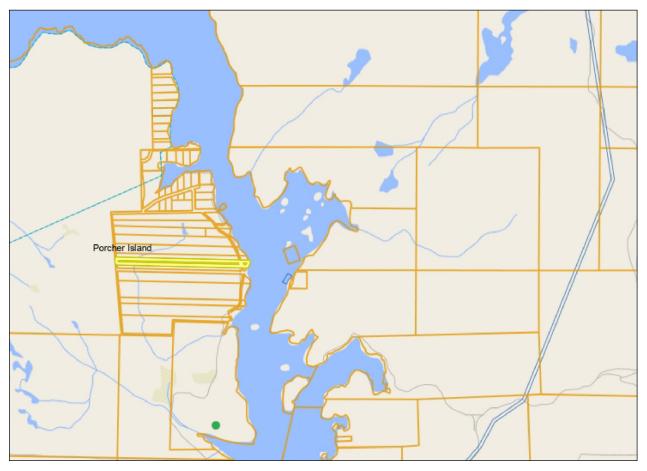

Hunts Inlet sits at the northern end of Porcher Island. The small enclave of homes is about halfway down the inlet, on the west side. It features an exclusive collection of oceanfront homes with a government dock and main ATV gravel road connecting the community.

The 6.38 acre property is at the southern end of the community, and offers approximately 108ft of walk-on oceanfront as well as a private dock. The common roadway bisects the lower portion of the property, providing easy access to the government dock at the north end of the community. The remainder of the property is in its natural state of vegetation.