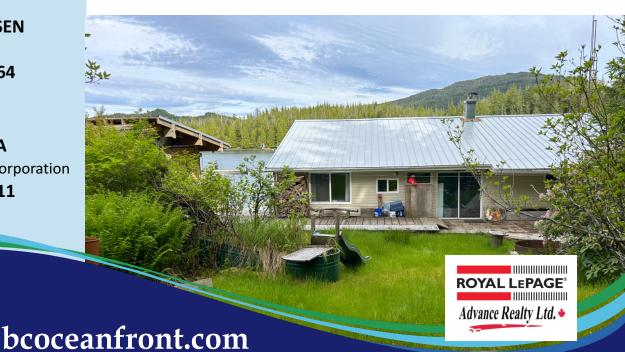

## **Recreational Oceanfront Cabin**

SHELLEY McKAY Personal Real Estate Corporation 250-830-4435

> AREN KNUDSEN REALTOR ® 250-203-0664

ED HANDJA Personal Real Estate Corporation 250-287-0011

Lot B, Hunts Inlet Porcher Island, northern BC Coast \$349,900 Canadian

The 6.38 acre property is at the southern end of the community, and offers approximately 108ft of walk-on oceanfront as well as a private dock. The common roadway bisects the lower portion of the property, providing easy access to the government dock at the north end of the community. The remainder of the property is in its natural state of vegetation.

1300sqft rancher | 3 bedroom/1 bathroom | approx. 108ft oceanfront

The 1300sqft home offers bright, open living spaces with high ceilings. The living room features a freestanding wood stove, wood floors and large windows overlooking the oceanfront. The kitchen has ample storage including a pantry built in to the cabinetry, a double sink and a propane range. A sliding door in the kitchen leads out to the oceanfront deck while another door at the side of the kitchen leads to the covered portion of the deck.