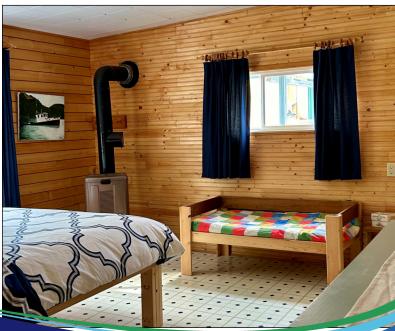

The two larger bedrooms are along the back of the home, with a smaller bedroom and 3 piece bathroom on the front side. The bathroom has cabinets, a toilet, a shower and jetted tub, with an oceanside window. A mud room entrance at the back houses the washing machine and the propane fridge as well as providing lots of space for rain gear and outdoor items.

Power is either propane (fridge, stove, hot water) or solar and generator electricity, including the space heaters. There is an oil heater in one of the bedrooms, but the current owners have not used it. Domestic water is gravity-fed rainwater collection, with a 2000 gallon storage tank.