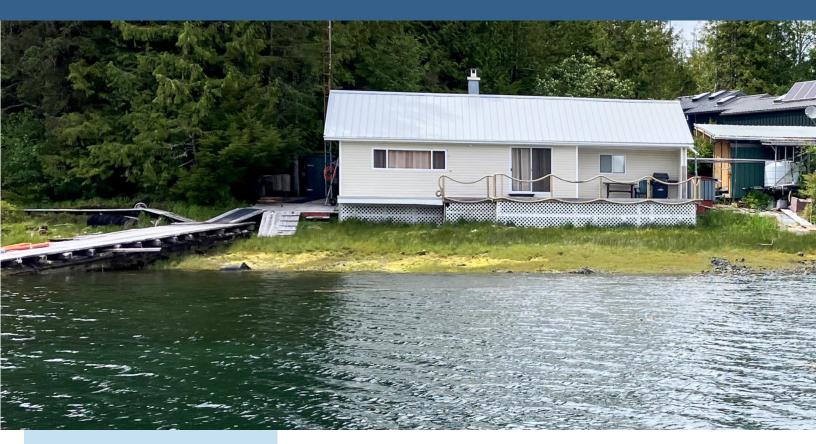

1300sqft rancher | 3 bedroom/1 bathroom | approx. 108ft oceanfront

The 1300sqft home offers bright, open living spaces with high ceilings. The living room features a freestanding wood stove, wood floors and large windows overlooking the oceanfront. The kitchen has ample storage including a pantry built in to the cabinetry, a double sink and a propane range. A sliding door in the kitchen leads out to the oceanfront deck while another door at the side of the kitchen leads to the covered portion of the deck.

The home is on pilings, with open storage underneath. The metal roof was put on in 2022.

## Boat access only private dock eastern exposure

There is a dockside fish cleaning station with running water and two sea kayaks included in the sale. The Alaskan mill on site is not included in the offering.