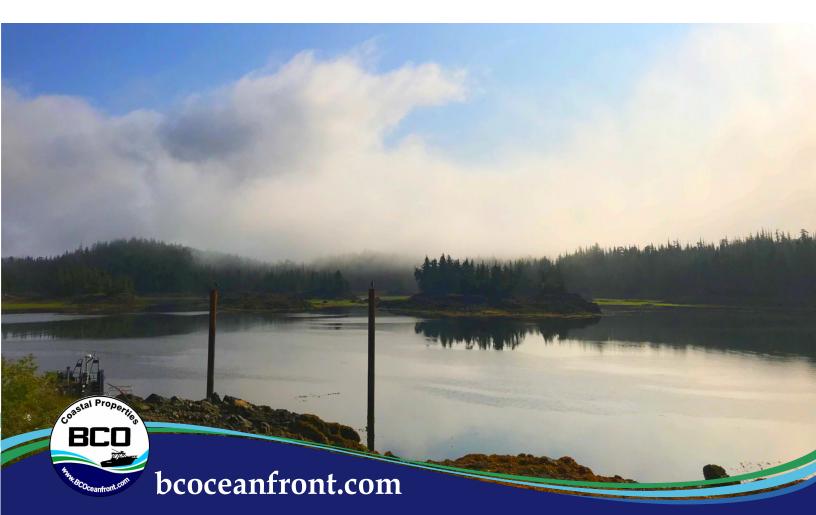

Discover the beauty of Porcher Island and the northern BC coast from this family-friendly home in Hunts Inlet!

Separated from Haida Gwaii by Hecate Strait, Porcher Island sits south of Prince Rupert on the rugged BC Coast. At approximately 200 square miles, Porcher has a diverse topography, with a mountainous interior and large rivers.

Hunts Inlet sits at the northern end of Porcher Island. The small enclave of homes is about halfway down the inlet, on the west side. It features an exclusive collection of oceanfront homes with a government dock and main ATV gravel road connecting the community.

This home and property offers a cozy getaway with room for family and friends, ready to make your own this summer!

Porcher Island is approximately 25 miles wide, a private and picturesque coastal location just a few miles from the mouth of the magnificent Skeena River, and approximately 16 nautical miles from Prince Rupert. This region of the coast is one of the most spectacular and richest when it comes to the abundance of wildlife and fishing. From massive runs of Pacific salmon to monster halibut, Dungeness and Alaskan King crab, marine mammals and mainland wildlife - this area has it all!