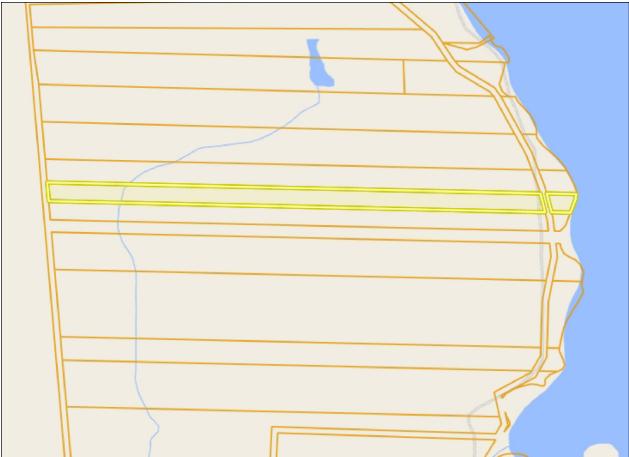

The 6.38 acre property is at the southern end of the community, and offers approximately 108ft of walk-on oceanfront as well as a private dock. The common roadway bisects the lower portion of the property, providing easy access to the government dock at the north end of the community. The remainder of the property is in its natural state of vegetation.