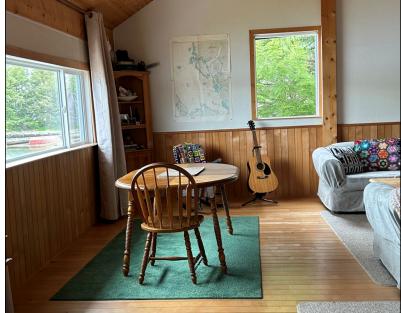

1300sqft rancher | 3 bedroom/1 bathroom | approx. 108ft oceanfront

The 1300sqft home offers bright, open living spaces with high ceilings. The living room features a freestanding wood stove, wood floors and large windows overlooking the oceanfront. The kitchen has ample storage including a pantry built in to the cabinetry, a double sink and a propane range. A sliding door in the kitchen leads out to the oceanfront deck while another door at the side of the kitchen leads to the covered portion of the deck.

Propane appliances | solar panels and generator for electrical power | running water

The home is being sold with all major furnishings and sundry items, excluding a few personal pieces.

The wood walkways around the home feature wood milled onsite, and the very private backyard has a firepit and garden area as well as forest. There is a detached workshop, a woodshed, a generator building, outhouse and covered ATV parking.