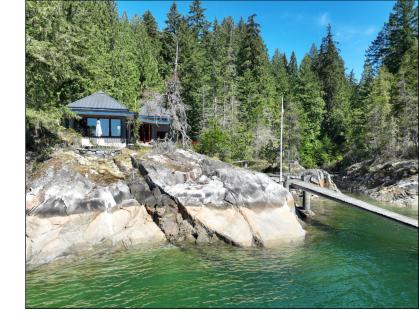

#### 5.2 acres | Shared interest in 32 common acres | Approx. 300+ft of oceanfront

Three cabins | 16x32ft dock with 36ft ramp | Three gazebos

The majority of the oceanfront is smooth rock bluff, with shore access at the smaller cove which goes dry at low tide. A suspension bridge crosses the smaller cove opening up the peninsula of land between the two coves. The views look south across St. Vincent Bay and Jervis Inlet to Nelson Island.

The Techstar Jetfloat system moorage consists of a 16x20ft dock with a 12x12ft extension. A 36ft ramp connects the extension to the pier and path leading to the main residence. There is deep water along the majority of the 300ft+ frontage.