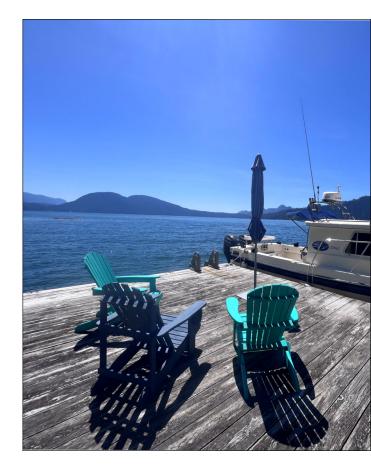

The Techstar Jetfloat system moorage consists of a 16x20ft dock with a 12x12ft extension. A 36ft ramp connects the extension to the pier and path leading to the main residence. There is deep water along the majority of the 300ft+ frontage.

St. Vincent Bay is located in Jervis Inlet next to Hotham Sound and approximately 10 miles up the inlet from Malaspina Strait. It is in close proximity to both Saltery Bay which provides access to the northern Sunshine Coast and Powell River, and Egmont and Earle's Cove on the Sechelt Inlet side with access to the southern Sunshine Coast. Both locations are within a relatively short 15-20 minute boat ride and both regions provide a variety of essential and convenient services.