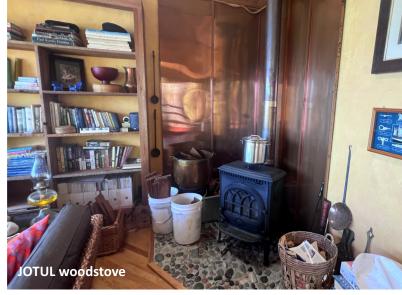

#### Main Cabin:

- Copper Clad pyramid roofs with open cedar ceilings
- JOTUL woodstove
- Furniture from Brazil and Thailand
- 12volt stereo
- Flat pine ceiling in dining room/entryway
- Oak floors through dining and living room
- Custom live-edge maple table
- Propane appliances
- Plexiglass railing on loft
- Insulated perimeter foundation