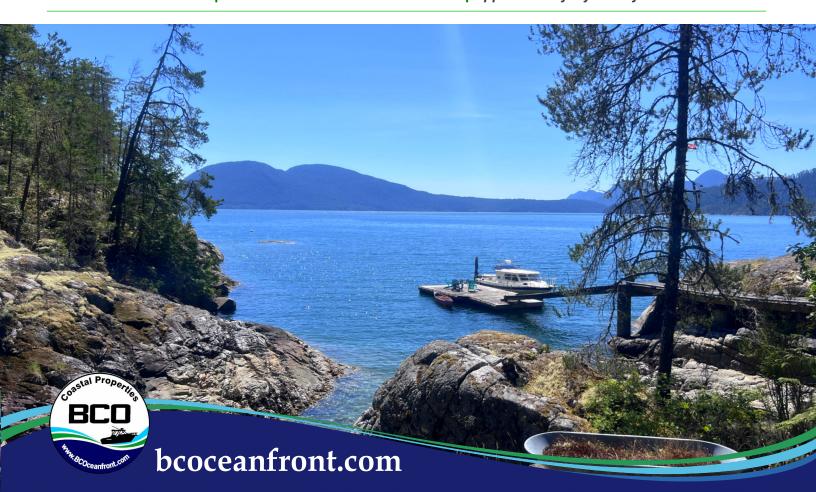

St. Vincent Bay is located in Jervis Inlet next to Hotham Sound and approximately 10 miles up the inlet from Malaspina Strait. It is in close proximity to both Saltery Bay which provides access to the northern Sunshine Coast and Powell River, and Egmont and Earle's Cove on the Sechelt Inlet side with access to the southern Sunshine Coast. Both locations are within a relatively short 15-20 minute boat ride and both regions provide a variety of essential and convenient services.

As a point of interest for those commuting from the lower mainland, year round moorage is available at the Back Eddy Marina in Egmont.

Jervis Inlet is the principal inlet of the British Columbia Coast. It slices through the Coastal Mountain range, narrowly zigzagging over 80 km through stunning granite-walled cliffs and forested mountains. This inlet is the deepest of British Columbia's inlets reaching depths of over 720 meters or 2,400 ft. and is located about 95 km northwest of Vancouver. Population is sparse on the shores of Jervis Inlet and there is no road access to the area. Industry includes small operations in aquaculture, commercial fishing and logging.