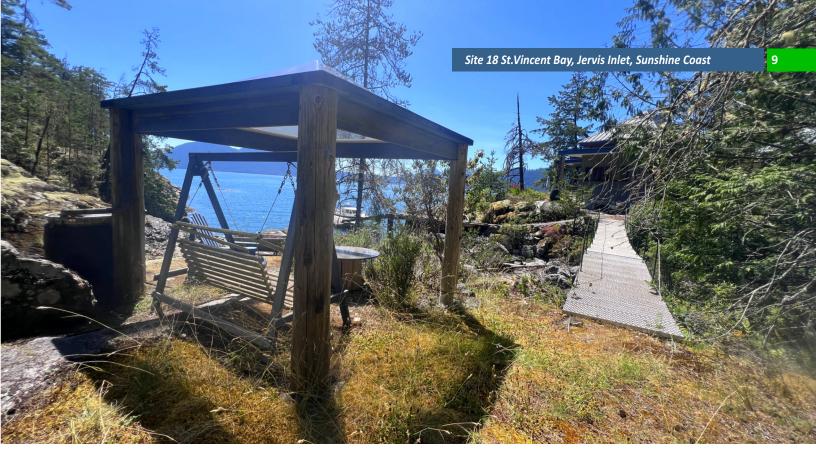

### Site 18 St. Vincent Bay

Jervis Inlet, Sunshine Coast \$710,000 Canadian

With sweeping vistas across Jervis Inlet, St. Vincent Bay sits at the entrance to the Inlet, located between Sechelt and Powell River on the southern coast of British Columbia.

This is a special property, curated and nurtured by the owner over 40+ years of ownership. The primary residential area includes a main residence with living space, kitchen and loft bedroom, a two story cabin with sleeping quarters on both levels and a bathroom, and a screened gazebo, all connected by a central wood deck. Slightly above the main cabin is a roofed gazebo, offering marvelous views.