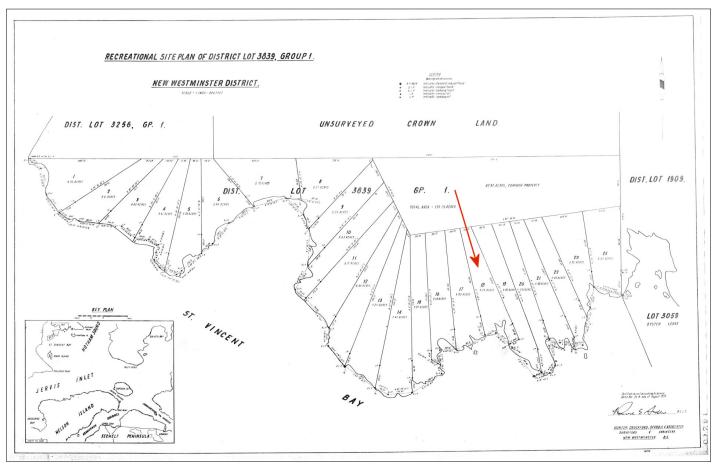

The St. Vincent Bay property is owned by a recreational community association, with 24 interests held in individual titles. The 24 properties line the oceanfront of St. Vincent Bay, with an additional 32 acres of shared inland common property. The association is well-governed by rules and regulations, holds annual meetings and addresses common property issues. The association also collects and pays the property taxes and any other common costs. The association was formed in the 1970s.

|   | _ | _ |   |  |
|---|---|---|---|--|
| _ |   | _ | м |  |
|   |   |   |   |  |

| Legal Description | An undivided 2/48 interest in District Lot 3839 Group 1 New Westminster District |
|-------------------|----------------------------------------------------------------------------------|
| Restrictions      | None                                                                             |