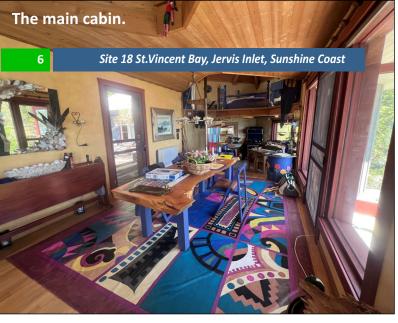

From first view it is evident that the main cabin has been created as something unique. Featuring two copper clad pyramid roofs, the cabin offers living, dining and sleeping spaces.

Plumbed propane | Solar and battery power | Rain water collection

The living room has a vaulted cedar ceiling, large windows, a woodstove and built-in shelving. All the wood used in the finishing is from the property. The adjoining dining room and entryway leads to the kitchen which features Mexican tile flooring, glazed mahogany cabinetry and butcher block countertops. The sleeping loft is under the second vaulted ceiling and offers lots of windows, including 2 skylights, to allow natural light throughout the space and views across the property and out to the ocean. The spiral staircase up to the loft is an added unusual touch!

#### Main Cabin:

- Copper Clad pyramid roofs with open cedar ceilings
- JOTUL woodstove
- Furniture from Brazil and Thailand
- 12volt stereo
- Flat pine ceiling in dining room/entryway
- Oak floors through dining and living room
- Custom live-edge maple table
- Propane appliances
- Plexiglass railing on loft
- Insulated perimeter foundation