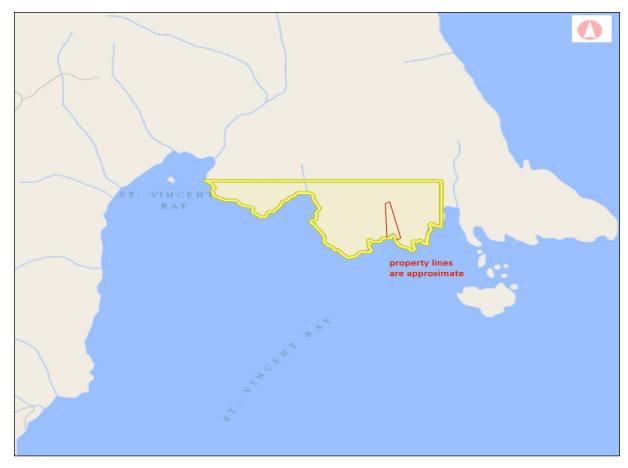

### Site 18 St. Vincent Bay

Jervis Inlet, Sunshine Coast \$710,000 Canadian

With sweeping vistas across Jervis Inlet, St. Vincent Bay sits at the entrance to the Inlet, located between Sechelt and Powell River on the southern coast of British Columbia.

Renowned for warm, tranquil waters, dry summers and mild winters, the Sunshine Coast offers laid-back west coast living in close proximity to the major metropolis of Vancouver.

Lot 18 St. Vincent Bay is a 5.2 acre well-protected, deep water oceanfront property, encompassing two coves, bluffs and forested areas. The property has been developed as an idyllic coastal retreat, with a main cabin, sleeping cabins, gazebos to bring living space to the outdoors, moorage, and numerous viewpoints along the oceanfront.

The St. Vincent Bay property is owned by a recreational community association, with 24 interests held in individual titles. The 24 properties line the oceanfront of St. Vincent Bay, with an additional 32 acres of shared inland common property. The association is well-governed by rules and regulations, holds annual meetings and addresses common property issues. The association also collects and pays the property taxes and any other common costs. The association was formed in the 1970s.

St. Vincent Bay is located in Jervis Inlet next to Hotham Sound and approximately 10 miles up the inlet from Malaspina Strait. It is in close proximity to both Saltery Bay which provides access to the northern Sunshine Coast and Powell River, and Egmont and Earle's Cove on the Sechelt Inlet side with access to the southern Sunshine Coast. Both locations are within a relatively short 15-20 minute boat ride and both regions provide a variety of essential and convenient services.