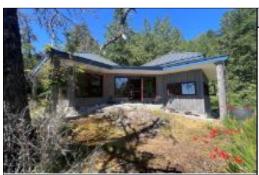

This is a special property, curated and nurtured by the owner over 40+ years of ownership. The primary residential area includes a main residence with living space, kitchen and loft bedroom, a two story cabin with sleeping quarters on both levels and a bathroom, and a screened gazebo, all connected by a central wood deck. Slightly above the main cabin is a roofed gazebo, offering marvelous views.

From first view it is evident that the main cabin has been created as something unique. Featuring two copper clad pyramid roofs, the cabin offers living, dining and sleeping spaces.

Plumbed propane | Solar and battery power | Rain water collection