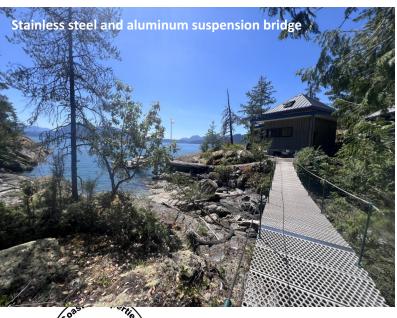

#### 5.2 acres | Shared interest in 32 common acres | Approx. 300+ft of oceanfront

Three cabins | 16x32ft dock with 36ft ramp | Three gazebos

The majority of the oceanfront is smooth rock bluff, with shore access at the smaller cove which goes dry at low tide. A suspension bridge crosses the smaller cove opening up the peninsula of land between the two coves. The views look south across St. Vincent Bay and Jervis Inlet to Nelson Island.

#### Other:

- stainless steel and aluminum suspension bridge
- roofed gazebo above main cabin
- 8ft x 8ft tinted acrylic gazebo on the peninsula
- · Screened gazebo on the main deck
- 10ft x 10ft cedar clad sleeping cabin/storage space