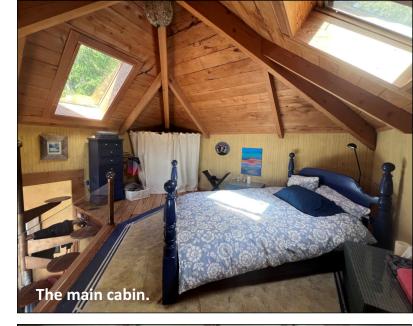

From first view it is evident that the main cabin has been created as something unique. Featuring two copper clad pyramid roofs, the cabin offers living, dining and sleeping spaces.

Plumbed propane | Solar and battery power | Rain water collection

The living room has a vaulted cedar ceiling, large windows, a woodstove and built-in shelving. All the wood used in the finishing is from the property. The adjoining dining room and entryway leads to the kitchen which features Mexican tile flooring, glazed mahogany cabinetry and butcher block countertops. The sleeping loft is under the second vaulted ceiling and offers lots of windows, including 2 skylights, to allow natural light throughout the space and views across the property and out to the ocean. The spiral staircase up to the loft is an added unusual touch!