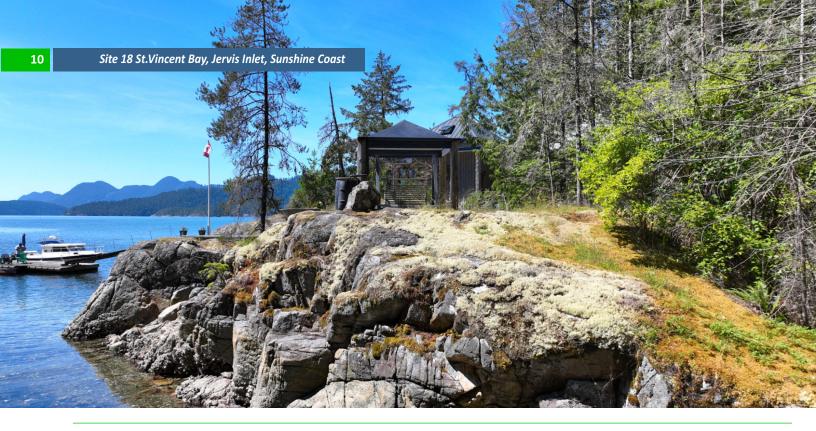

### Site 18 St. Vincent Bay

Jervis Inlet, Sunshine Coast \$710,000 Canadian

With sweeping vistas across Jervis Inlet, St. Vincent Bay sits at the entrance to the Inlet, located between Sechelt and Powell River on the southern coast of British Columbia.

#### 5.2 acres | Shared interest in 32 common acres | Approx. 300+ft of oceanfront

Three cabins | 16x32ft dock with 36ft ramp | Three gazebos

The majority of the oceanfront is smooth rock bluff, with shore access at the smaller cove which goes dry at low tide. A suspension bridge crosses the smaller cove opening up the peninsula of land between the two coves. The views look south across St. Vincent Bay and Jervis Inlet to Nelson Island.

This is a special property, curated and nurtured by the owner over 40+ years of ownership. The primary residential area includes a main residence with living space, kitchen and loft bedroom, a two story cabin with sleeping quarters on both levels and a bathroom, and a screened gazebo, all connected by a central wood deck. Slightly above the main cabin is a roofed gazebo, offering marvelous views.

From first view it is evident that the main cabin has been created as something unique. Featuring two copper clad pyramid roofs, the cabin offers living, dining and sleeping spaces.

Plumbed propane | Solar and battery power | Rain water collection