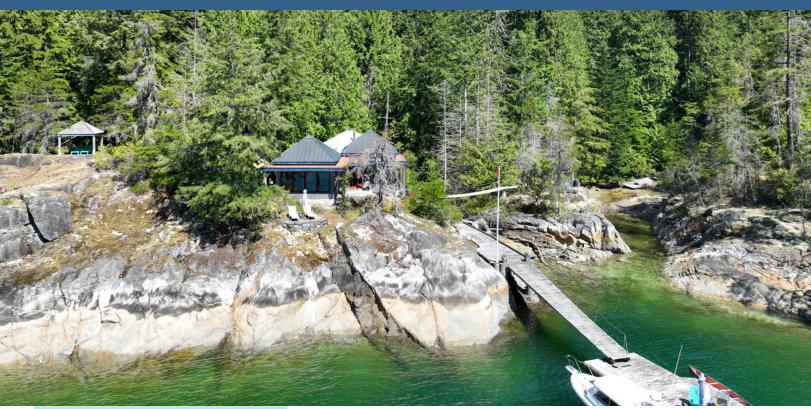

### Site 18 St. Vincent Bay

Jervis Inlet, Sunshine Coast \$710,000 Canadian

With sweeping vistas across Jervis Inlet, St. Vincent Bay sits at the entrance to the Inlet, located between Sechelt and Powell River on the southern coast of British Columbia.

Renowned for warm, tranquil waters, dry summers and mild winters, the Sunshine Coast offers laid-back west coast living in close proximity to the major metropolis of Vancouver.

Lot 18 St. Vincent Bay is a 5.2 acre well-protected, deep water oceanfront property, encompassing two coves, bluffs and forested areas. The property has been developed as an idyllic coastal retreat, with a main cabin, sleeping cabins, gazebos to bring living space to the outdoors, moorage, and numerous viewpoints along the oceanfront.

#### 5.2 acres | Shared interest in 32 common acres | Approx. 300+ft of oceanfront

Three cabins | 16x32ft dock with 36ft ramp | Three gazebos

The majority of the oceanfront is smooth rock bluff, with shore access at the smaller cove which goes dry at low tide. A suspension bridge crosses the smaller cove opening up the peninsula of land between the two coves. The views look south across St. Vincent Bay and Jervis Inlet to Nelson Island.

This is a special property, curated and nurtured by the owner over 40+ years of ownership. The primary residential area includes a main residence with living space, kitchen and loft bedroom, a two story cabin with sleeping quarters on both levels and a bathroom, and a screened gazebo, all connected by a central wood deck. Slightly above the main cabin is a roofed gazebo, offering marvelous views.

From first view it is evident that the main cabin has been created as something unique. Featuring two copper clad pyramid roofs, the cabin offers living, dining and sleeping spaces.

Plumbed propane | Solar and battery power | Rain water collection