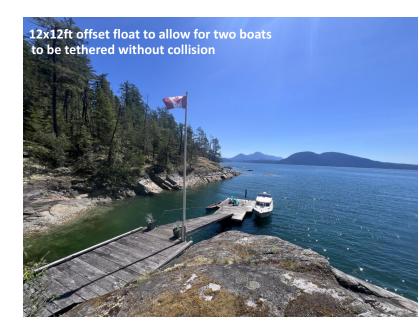

#### Guest Cabin:

- Upper floor has a vaulted ceiling with loft
- SUNMAR composting toilet
- Indoor/outdoor showers
- In-line propane heater for the showers

#### Other:

- stainless steel and aluminum suspension bridge
- roofed gazebo above main cabin
- 8ft x 8ft tinted acrylic gazebo on the peninsula
- · Screened gazebo on the main deck
- 10ft x 10ft cedar clad sleeping cabin/storage space

#### Moorage:

- 16X20ft float
- 12x12ft offset float to allow for two boats to be tethered without collision
- · Heavy duty Techstar floats
- Triple treated wood

#### Owners' Association:

- 2024 annual dues for Lot 18 = \$559.08
- 32 acre common property sits adjacent to Lot 18
- Annual meetings
- New owners must sign agreement to abide by the rules and regulations of the association



















The planked deck which joins these cabins also features a plumbed in propane fire pit and barbecue, as well as a screened gazebo for outdoor dining.

Across the suspension bridge is a clear-roofed gazebo on the point of the small peninsula, offering amazing views and a protected seating area. Further back on the peninsula sits a small cabin. The cabin has a custom-built murphy bed and a small woodstove to allow use as a sleeping space, but it can also be used as storage. A well-appointed outhouse is situated behind the small cabin.

The buildings come furnished and with all sundry equipment and items, allowing one to start enjoying the property immediately. There is also potential for further development of the property, as the current owner had plans to build a bridge and another st