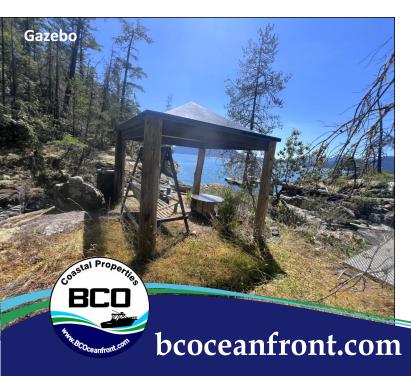

This is a special property, curated and nurtured by the owner over 40+ years of ownership. The primary residential area includes a main residence with living space, kitchen and loft bedroom, a two story cabin with sleeping quarters on both levels and a bathroom, and a screened gazebo, all connected by a central wood deck. Slightly above the main cabin is a roofed gazebo, offering marvelous views.

#### Other:

- stainless steel and aluminum suspension bridge
- roofed gazebo above main cabin
- 8ft x 8ft tinted acrylic gazebo on the peninsula
- · Screened gazebo on the main deck
- 10ft x 10ft cedar clad sleeping cabin/storage space