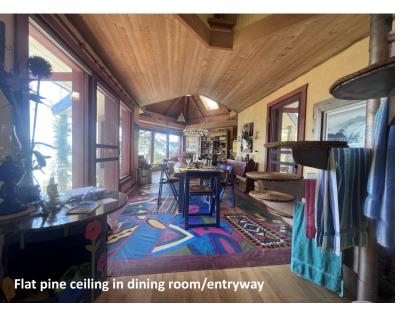

The living room has a vaulted cedar ceiling, large windows, a woodstove and built-in shelving. All the wood used in the finishing is from the property. The adjoining dining room and entryway leads to the kitchen which features Mexican tile flooring, glazed mahogany cabinetry and butcher block countertops. The sleeping loft is under the second vaulted ceiling and offers lots of windows, including 2 skylights, to allow natural light throughout the space and views across the property and out to the ocean. The spiral staircase up to the loft is an added unusual touch!

#### Main Cabin:

- Copper Clad pyramid roofs with open cedar ceilings
- JOTUL woodstove
- Furniture from Brazil and Thailand
- 12volt stereo
- Flat pine ceiling in dining room/entryway
- Oak floors through dining and living room
- Custom live-edge maple table
- Propane appliances
- Plexiglass railing on loft
- Insulated perimeter foundation