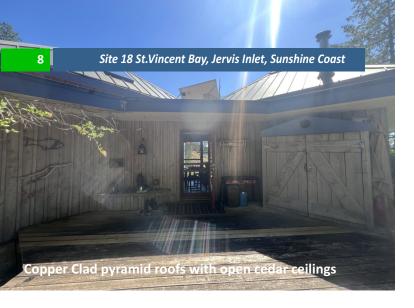

### Site 18 St. Vincent Bay

Jervis Inlet, Sunshine Coast \$710,000 Canadian

With sweeping vistas across Jervis Inlet, St. Vincent Bay sits at the entrance to the Inlet, located between Sechelt and Powell River on the southern coast of British Columbia.

From first view it is evident that the main cabin has been created as something unique. Featuring two copper clad pyramid roofs, the cabin offers living, dining and sleeping spaces.

Plumbed propane | Solar and battery power | Rain water collection

#### Main Cabin:

- Copper Clad pyramid roofs with open cedar ceilings
- JOTUL woodstove
- Furniture from Brazil and Thailand
- 12volt stereo
- Flat pine ceiling in dining room/entryway
- Oak floors through dining and living room
- Custom live-edge maple table
- Propane appliances
- Plexiglass railing on loft
- Insulated perimeter foundation