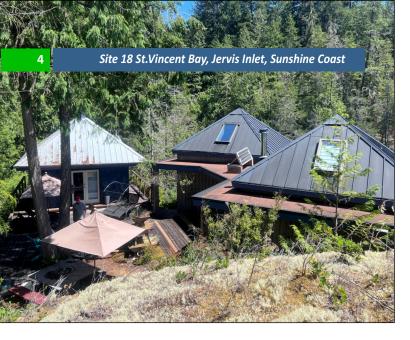

This is a special property, curated and nurtured by the owner over 40+ years of ownership. The primary residential area includes a main residence with living space, kitchen and loft bedroom, a two story cabin with sleeping quarters on both levels and a bathroom, and a screened gazebo, all connected by a central wood deck. Slightly above the main cabin is a roofed gazebo, offering marvelous views.

Steps from the main residence is the two floor sleeping cabin. The main floor features a loft, wood stove, and a three piece bathroom (shower, sink and composting toilet). The lower level offers a bunk bed with a double bed on the bottom and single on top, as well as access to a separate workshop/storage room.