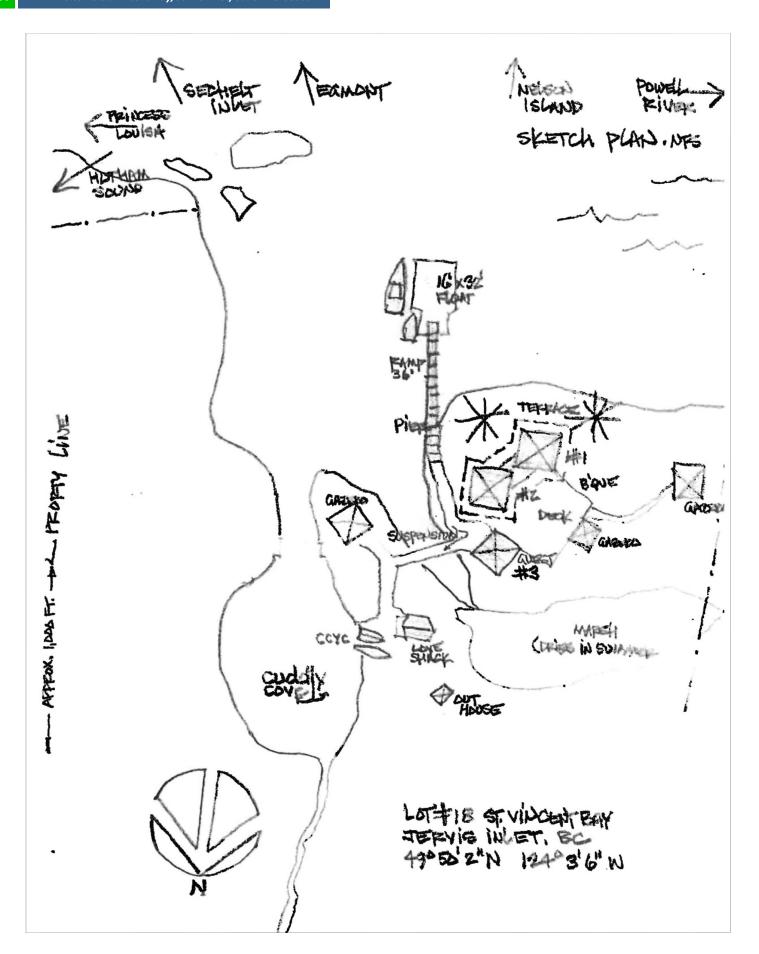

### Site 18 St. Vincent Bay

Jervis Inlet, Sunshine Coast \$710,000 Canadian

With sweeping vistas across Jervis Inlet, St. Vincent Bay sits at the entrance to the Inlet, located between Sechelt and Powell River on the southern coast of British Columbia.

#### 5.2 acres | Shared interest in 32 common acres | Approx. 300+ft of oceanfront

Three cabins | 16x32ft dock with 36ft ramp | Three gazebos

The majority of the oceanfront is smooth rock bluff, with shore access at the smaller cove which goes dry at low tide. A suspension bridge crosses the smaller cove opening up the peninsula of land between the two coves. The views look south across St. Vincent Bay and Jervis Inlet to Nelson Island.

St. Vincent Bay is located in Jervis Inlet next to Hotham Sound and approximately 10 miles up the inlet from Malaspina Strait. It is in close proximity to both Saltery Bay which provides access to the northern Sunshine Coast and Powell River, and Egmont and Earle's Cove on the Sechelt Inlet side with access to the southern Sunshine Coast. Both locations are within a relatively short 15-20 minute boat ride and both regions provide a variety of essential and convenient services.