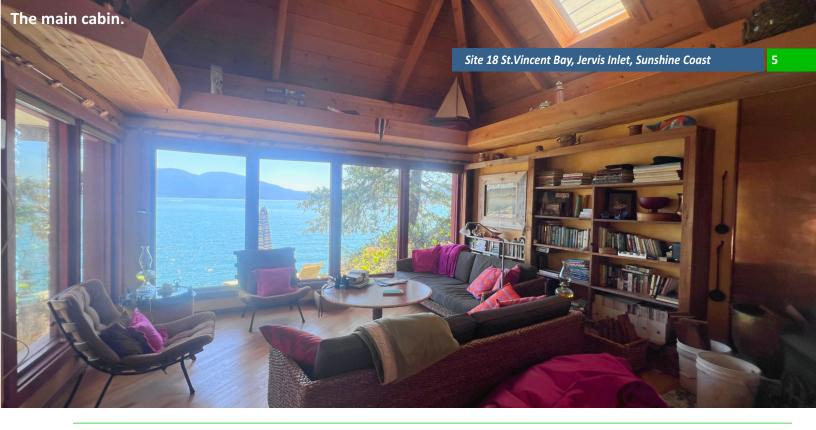

From first view it is evident that the main cabin has been created as something unique. Featuring two copper clad pyramid roofs, the cabin offers living, dining and sleeping spaces.

Plumbed propane | Solar and battery power | Rain water collection

The living room has a vaulted cedar ceiling, large windows, a woodstove and built-in shelving. All the wood used in the finishing is from the property. The adjoining dining room and entryway leads to the kitchen which features Mexican tile flooring, glazed mahogany cabinetry and butcher block countertops. The sleeping loft is under the second vaulted ceiling and offers lots of windows, including 2 skylights, to allow natural light throughout the space and views across the property and out to the ocean. The spiral staircase up to the loft is an added unusual touch!

A great deal of care and detail has gone into the construction of all the structures on this property. The cabins are fully insulated with poured concrete foundations and they are built to professional standards using high quality products. These have been built to last.