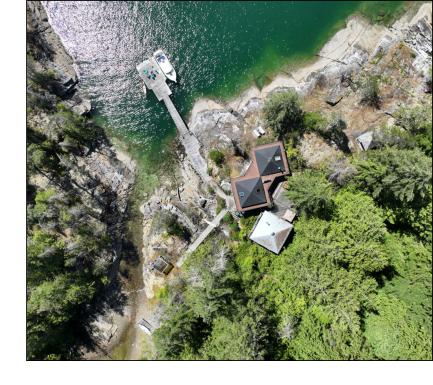

#### 5.2 acres | Shared interest in 32 common acres | Approx. 300+ft of oceanfront

Three cabins | 16x32ft dock with 36ft ramp | Three gazebos

The majority of the oceanfront is smooth rock bluff, with shore access at the smaller cove which goes dry at low tide. A suspension bridge crosses the smaller cove opening up the peninsula of land between the two coves. The views look south across St. Vincent Bay and Jervis Inlet to Nelson Island.

The planked deck which joins these cabins also features a plumbed in propane fire pit and barbecue, as well as a screened gazebo for outdoor dining.

Across the suspension bridge is a clear-roofed gazebo on the point of the small peninsula, offering amazing views and a protected seating area. Further back on the peninsula sits a small cabin. The cabin has a custom-built murphy bed and a small woodstove to allow use as a sleeping space, but it can also be used as storage. A well-appointed outhouse is situated behind the small cabin.

The Techstar Jetfloat system moorage consists of a 16x20ft dock with a 12x12ft extension. A 36ft ramp connects the extension to the pier and path leading to the main residence. There is deep water along the majority of the 300ft+ frontage.