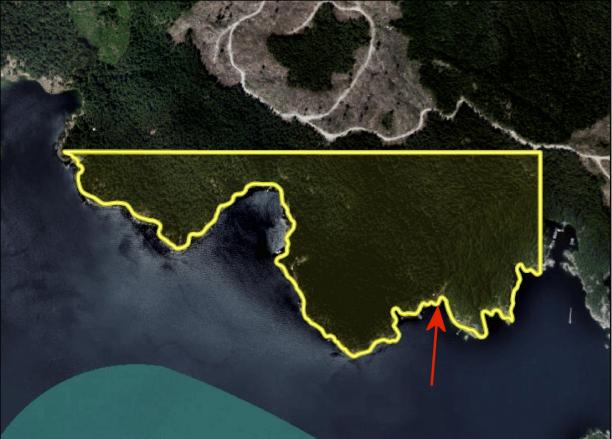

### Site 18 St. Vincent Bay

Jervis Inlet, Sunshine Coast \$710,000 Canadian

With sweeping vistas across Jervis Inlet, St. Vincent Bay sits at the entrance to the Inlet, located between Sechelt and Powell River on the southern coast of British Columbia.

Renowned for warm, tranquil waters, dry summers and mild winters, the Sunshine Coast offers laid-back west coast living in close proximity to the major metropolis of Vancouver.

Lot 18 St. Vincent Bay is a 5.2 acre well-protected, deep water oceanfront property, encompassing two coves, bluffs and forested areas. The property has been developed as an idyllic coastal retreat, with a main cabin, sleeping cabins, gazebos to bring living space to the outdoors, moorage, and numerous viewpoints along the oceanfront.

#### 5.2 acres | Shared interest in 32 common acres | Approx. 300+ft of oceanfront

Three cabins | 16x32ft dock with 36ft ramp | Three gazebos

The majority of the oceanfront is smooth rock bluff, with shore access at the smaller cove which goes dry at low tide. A suspension bridge crosses the smaller cove opening up the peninsula of land between the two coves. The views look south across St. Vincent Bay and Jervis Inlet to Nelson Island.