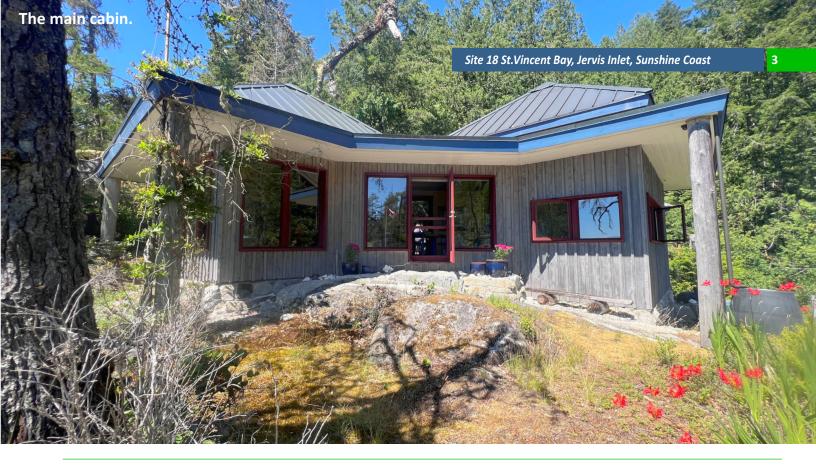

This is a special property, curated and nurtured by the owner over 40+ years of ownership. The primary residential area includes a main residence with living space, kitchen and loft bedroom, a two story cabin with sleeping quarters on both levels and a bathroom, and a screened gazebo, all connected by a central wood deck. Slightly above the main cabin is a roofed gazebo, offering marvelous views.

From first view it is evident that the main cabin has been created as something unique. Featuring two copper clad pyramid roofs, the cabin offers living, dining and sleeping spaces.

Plumbed propane | Solar and battery power | Rain water collection

The living room has a vaulted cedar ceiling, large windows, a woodstove and built-in shelving. All the wood used in the finishing is from the property. The adjoining dining room and entryway leads to the kitchen which features Mexican tile flooring, glazed mahogany cabinetry and butcher block countertops. The sleeping loft is under the second vaulted ceiling and offers lots of windows, including 2 skylights, to allow natural light throughout the space and views across the property and out to the ocean. The spiral staircase up to the loft is an added unusual touch!